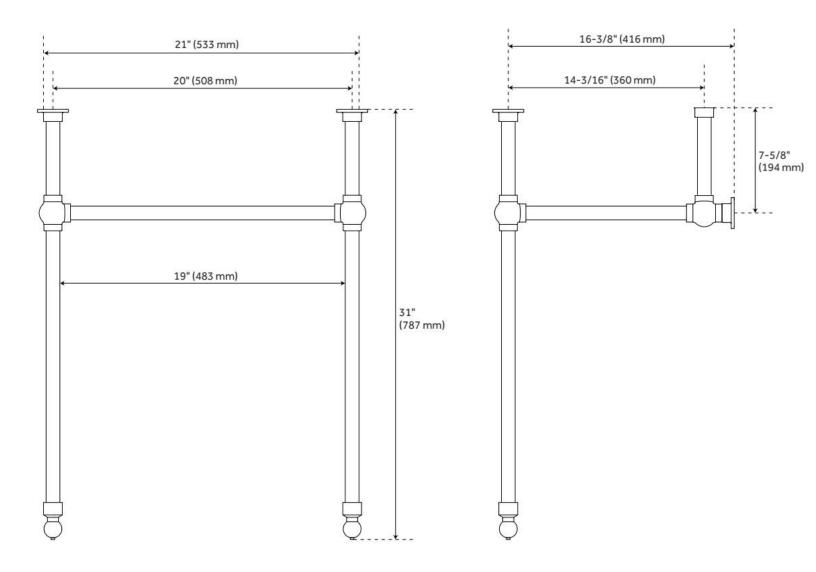

### **ADDITIONAL FEATURES**

- 1" OD brass tubing.
- Mounting hardware not included.

REVISED 8/14/2024