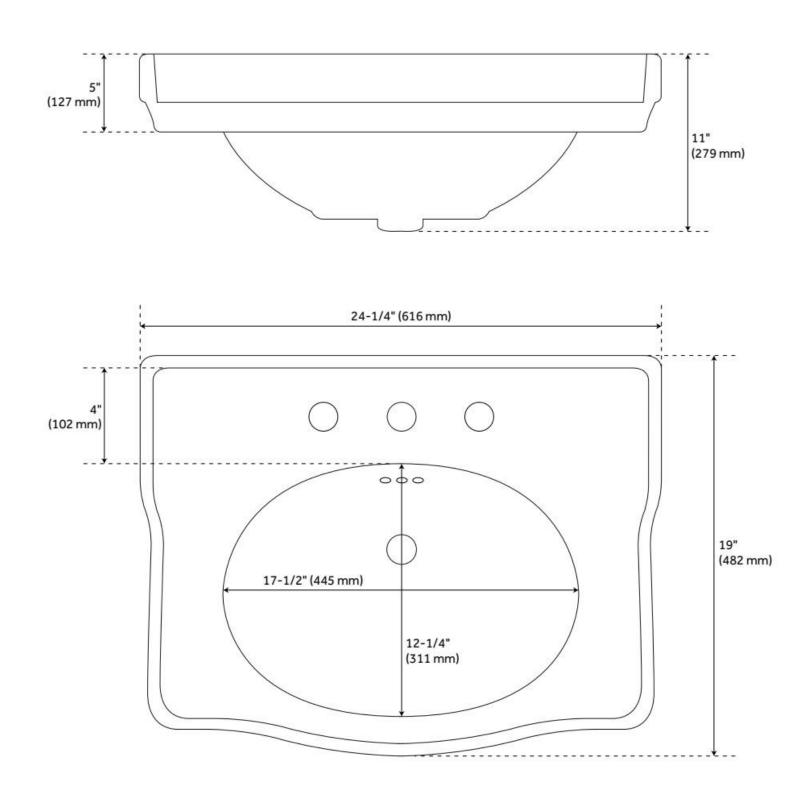

#### **FEATURES**

Material: Porcelain Product Finish: White Installation Type: Console

Shape: Specialty

Drain Placement: Center Fits Drain Hole Size: 1-1/2" Faucet Centers: 8" Widespread

Overflow Hole: Yes

Mounting Hardware Included: Yes

ASME A112.19.2/CSA B45.1, Massachusetts Accepted, LISTED ID: SHCI129024WH