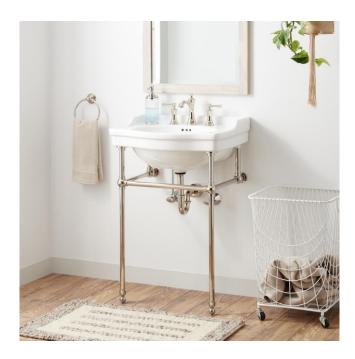

### 24" CIERRA CONSOLE SINK WITH BRASS STAND

SKU: 927507

Code: SH480504, SH480505, SH480506, SH480507, SH480508

# 24" CIERRA CONSOLE SINK WITH BRASS STAND

SKU: 927507

Code: SH480504, SH480505, SH480506, SH480507, SH480508

# 24" CIERRA CONSOLE SINK WITH BRASS STAND

SKU: 927507

Code: SH480504, SH480505, SH480506, SH480507, SH480508

REVISED 8/14/2024