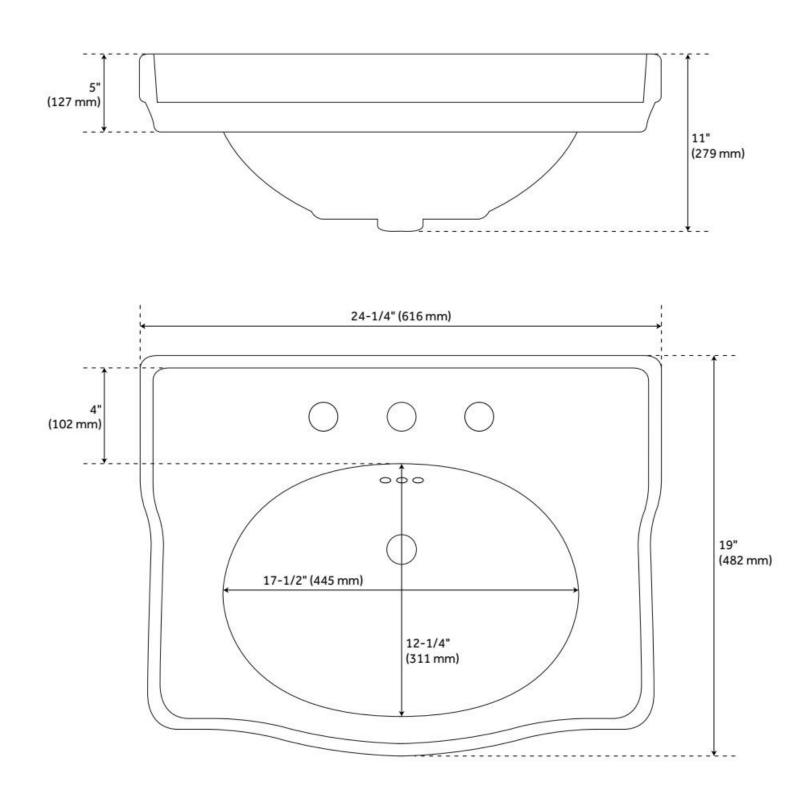

#### **FEATURES**

Material: Porcelain Product Finish: White Installation Type: Console

Shape: Specialty

Drain Placement: Center Fits Drain Hole Size: 1-1/2" Faucet Centers: 8" Widespread

Overflow Hole: Yes

Mounting Hardware Included: Yes

ASME A112.19.2/CSA B45.1, LISTED ID: SHCI129024WH