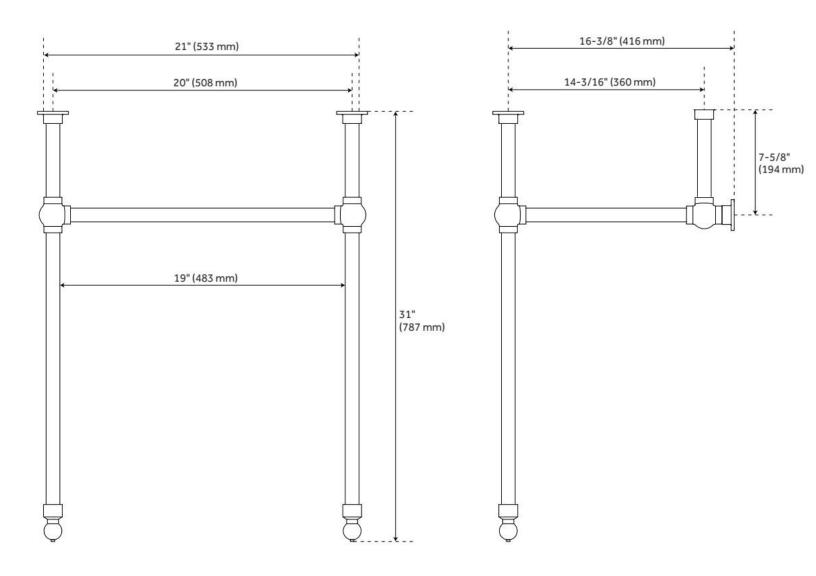

### **ADDITIONAL FEATURES**

- 1" OD brass tubing.
- Mounting hardware not included.

REVISED 7/12/2024