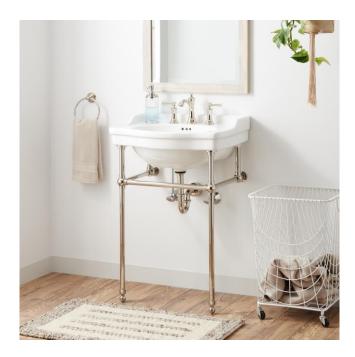

### 24" CIERRA CONSOLE SINK WITH BRASS STAND

SKU: 927507

Code: SH480504, SH480505, SH480506, SH480507, SH480508

#### **FEATURES**

Material: Porcelain Product Finish: White Installation Type: Console

Shape: Specialty

Drain Placement: Center Fits Drain Hole Size: 1-1/2" Faucet Centers: 8" Widespread

Overflow Hole: Yes