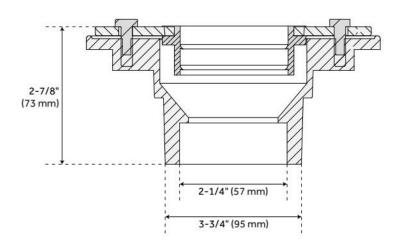

## **PVC DRAIN FLANGE COUPLING**

SKU: 399922 Code: SH399922

## **ADDITIONAL FEATURES**

- Used to connect a flexible, rubber membrane between flooring and tile shower floor.
- Connects 2-1/8" shower drain to waste pipe. Fits over 2-1/8" and inside 3" pipe.
- Includes rubber gasket.
- Made for use with Carmen (928028 & 927531), Cohen (927530 & 928029), Effendi (926148 & 928027), Loup (926146), Ortiz (928030), Siewart (926145), Thornton (928026), Reid (917170), or Werner (926147) Shower Drain, sold separately.

## PVC DRAIN FLANGE COUPLING

SKU: 399922 Code: SH399922