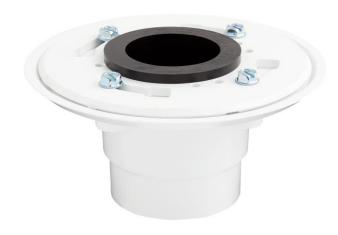

## **PVC DRAIN FLANGE COUPLING**

SKU: 399922 Code: SH399922

## **ADDITIONAL FEATURES**

- Used to connect a flexible, rubber membrane between flooring and tile shower floor.
- Connects 2-1/8" shower drain to waste pipe. Fits over 2-1/8" and inside 3" pipe.
- Includes rubber gasket.
- Made for use with Carmen (928028 & 927531), Cohen (927530 & 928029), Effendi (926148 & 928027), Loup (926146), Ortiz (928030), Siewart (926145), Thornton (928026), Reid (917170), or Werner (926147) Shower Drain, sold separately.

## PVC DRAIN FLANGE COUPLING

SKU: 399922 Code: SH399922