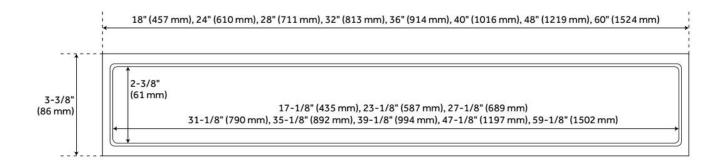

### **ADDITIONAL FEATURES**

- Includes the drain flange and coupling.
- Tapered bottom outlet and removable trough.
- Trough is 1/2" deep.
- Drain hole measures 2" diameter.
- Product is made of 304 stainless steel.
- Features a removable hair strainer basket.