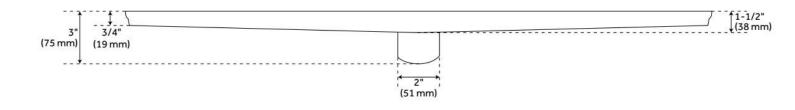

### **ADDITIONAL FEATURES**

- Includes the drain flange and coupling.
- Tapered bottom outlet and removable trough.
- Trough is 1/2" deep.
- Drain hole measures 2" diameter.
- Product is made of 304 stainless steel.
- Features a removable hair strainer basket.