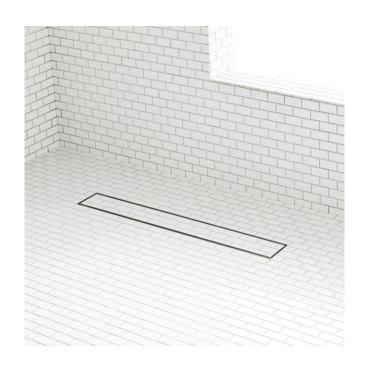

# COHEN LINEAR TILE-IN SHOWER DRAIN WITH DRAIN FLANGE

SKU: 927530-F

Code: SH404973, SH482593, SH443312, SH404974, SH482594, SH443313, SH404975, SH482595, SH443314, SH404976, SH482596, SH443315, SH404977, SH482705, SH443316, SH404978, SH482706, SH443317, SH404979, SH482707, SH443318, SH482708, SH443319, SH414126, SH443320, SH414133, SH443321, SH414138, SH443324, SH414140, SH443325, SH414144, SH443326, SH414155, SH443327, SH414159, SH443330, SH415683, SH443331, SH415692

### **ADDITIONAL FEATURES**

- Includes the drain flange and coupling.
- Tapered bottom outlet and removable trough.
- Trough is 1/2" deep.
- Drain hole measures 2" diameter.
- Product is made of 304 stainless steel.
- Features a removable hair strainer basket.