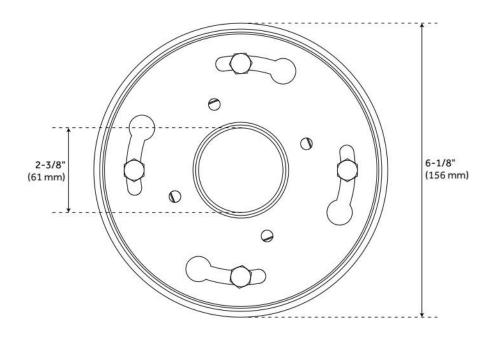

### **ADDITIONAL FEATURES**

- Includes the drain flange and coupling.
- Tapered bottom outlet and removable trough.
- Trough is 1/2" deep.
- Drain hole measures 2" diameter.
- Product is made of 304 stainless steel.
- Features a removable hair strainer basket.