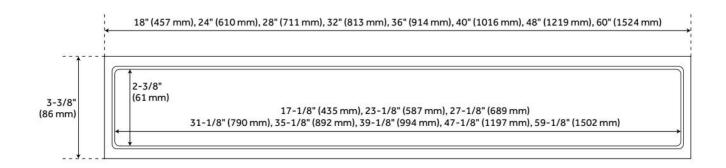

### **ADDITIONAL FEATURES**

- Includes the drain flange and coupling.
- Tapered bottom outlet and removable trough.
- Trough is 1/2" deep.
- Drain hole measures 2" diameter.
- Product is made of 304 stainless steel.
- Features a removable hair strainer basket.