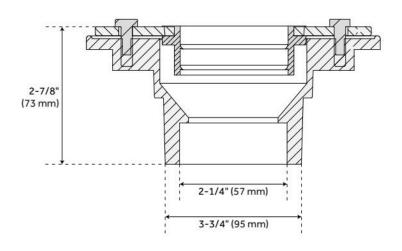

## **ADDITIONAL FEATURES**

- Used to connect a flexible, rubber membrane between flooring and tile shower floor.
- Connects 2-1/8" shower drain to waste pipe. Fits over 2-1/8" and inside 3" pipe.
- Includes rubber gasket.
- Made for use with Carmen (928028 & 927531), Cohen (927530 & 928029), Effendi (926148 & 928027), Loup (926146), Ortiz (928030), Siewart (926145), Thornton (928026), Reid (917170), or Werner (926147) Shower Drain, sold separately.