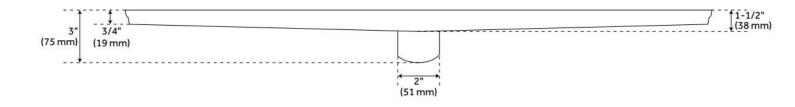

### **ADDITIONAL FEATURES**

- Includes the drain flange and coupling.
- Tapered bottom outlet and removable trough.
- Trough is 1/2" deep.
- Drain hole measures 2" diameter.
- Product is made of 304 stainless steel.
- Features a removable hair strainer basket.