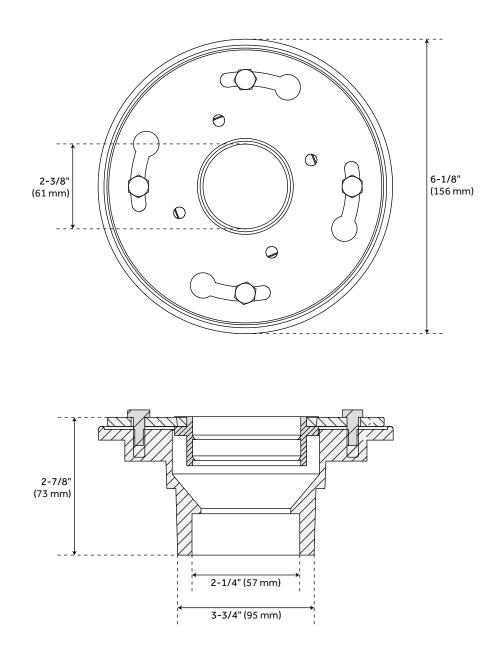

### COHEN PVC DRAIN FLANGE COUPLING

SKU: 927530-F

All dimensions and specifications are nominal and may vary. Use actual products for accuracy in critical situations.

See Website For Warranty Information signaturehardware.com/warranty