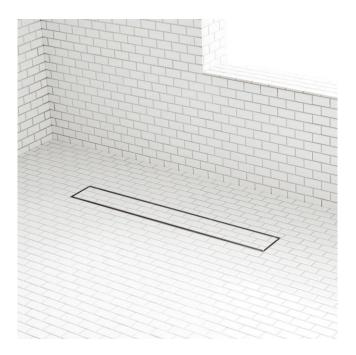

## COHEN LINEAR TILE-IN SHOWER DRAIN WITH DRAIN FLANGE

#### FEATURES

Material: Stainless Steel Width: 3-3/8" Height: 3" Assembly Required: No

REVISED 3/17/2023

#### **ADDITIONAL FEATURES**

- Includes the drain flange and coupling.
- Tapered bottom outlet and removable trough.
- Trough is 1/2" deep.
- Drain hole measures 2" diameter.
- Product is made of 304 stainless steel.
- Features a removable hair strainer basket.