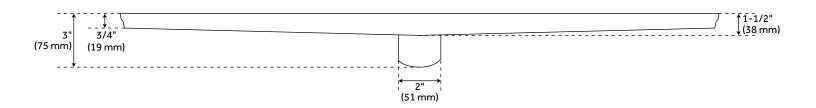

#### FEATURES

Material: Stainless Steel Width: 3-3/8" Height: 3" Assembly Required: No

REVISED 3/17/2023

#### **ADDITIONAL FEATURES**

- Includes the drain flange and coupling.
- Tapered bottom outlet and removable trough.
- Trough is 1/2" deep.
- Drain hole measures 2" diameter.
- Product is made of 304 stainless steel.
- Features a removable hair strainer basket.

### COHEN PVC DRAIN FLANGE COUPLING

SKU: 927530-F

All dimensions and specifications are nominal and may vary. Use actual products for accuracy in critical situations.

See Website For Warranty Information signaturehardware.com/warranty