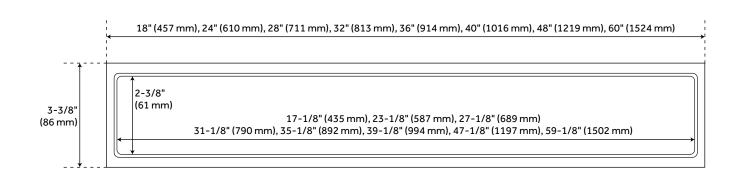

#### FEATURES

Material: Stainless Steel Width: 3-3/8" Height: 3" Assembly Required: No

REVISED 3/17/2023

#### **ADDITIONAL FEATURES**

- Includes the drain flange and coupling.
- Tapered bottom outlet and removable trough.
- Trough is 1/2" deep.
- Drain hole measures 2" diameter.
- Product is made of 304 stainless steel.
- Features a removable hair strainer basket.

# COHEN LINEAR TILE-IN SHOWER DRAIN WITH DRAIN FLANGE

SKU: 927530-F

All dimensions and specifications are nominal and may vary. Use actual products for accuracy in critical situations.

See Website For Warranty Information signaturehardware.com/warranty