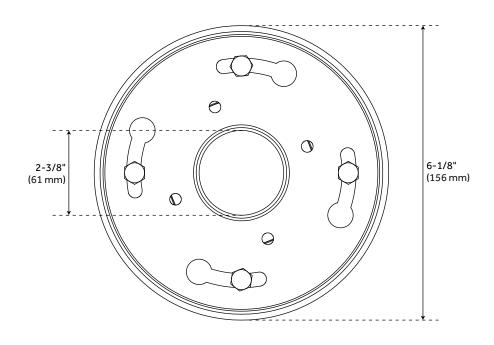

#### **ADDITIONAL FEATURES**

- Includes the drain flange and coupling.
- Tapered bottom outlet and removable grate.
- Drain hole measures 2" diameter.
- Product is made of 304 stainless steel.
- Features a removable hair strainer basket.

### CARMEN PVC DRAIN FLANGE COUPLING

SKU: 927531-F

All dimensions and specifications are nominal and may vary. Use actual products for accuracy in critical situations.