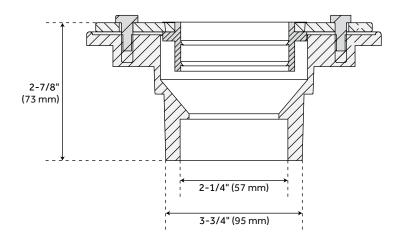

#### **ADDITIONAL FEATURES**

- Includes the drain flange and coupling.
- Tapered bottom outlet and removable grate.
- Drain hole measures 2" diameter.
- Product is made of 304 stainless steel.
- Features a removable hair strainer basket.

### CARMEN PVC DRAIN FLANGE COUPLING

SKU: 927531-F

All dimensions and specifications are nominal and may vary. Use actual products for accuracy in critical situations.