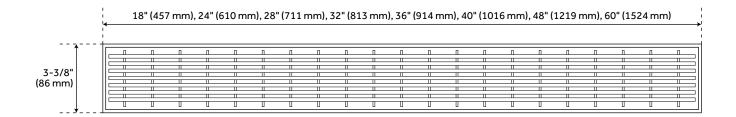

#### **FEATURES**

Material: Stainless Steel

Width: 3-3/8" Height: 3"

Assembly Required: No

REVISED 3/17/2023

#### **ADDITIONAL FEATURES**

- Includes the drain flange and coupling.
- Tapered bottom outlet and removable grate.
- Drain hole measures 2" diameter.
- Product is made of 304 stainless steel.
- Features a removable hair strainer basket.

# CARMEN LINEAR SHOWER DRAIN WITH DRAIN FLANGE

SKU: 927531-F

All dimensions and specifications are nominal and may vary. Use actual products for accuracy in critical situations.