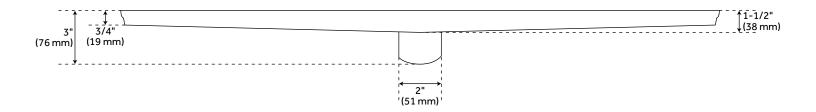

#### **FEATURES**

Material: Stainless Steel

Width: 3-3/8" Height: 3"

Assembly Required: No

REVISED 3/17/2023

#### **ADDITIONAL FEATURES**

- Includes the drain flange and coupling.
- Tapered bottom outlet and removable grate.
- Drain hole measures 2" diameter.
- Product is made of 304 stainless steel.
- Features a removable hair strainer basket.

# CARMEN LINEAR SHOWER DRAIN WITH DRAIN FLANGE

SKU: 927531-F

All dimensions and specifications are nominal and may vary. Use actual products for accuracy in critical situations.