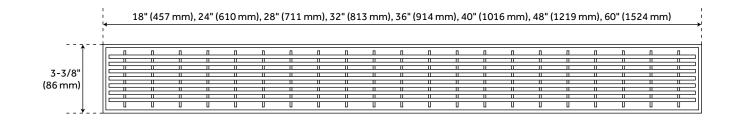

### FEATURES

Material: Stainless Steel Width: 3-3/8" Height: 3" Assembly Required: No

IAPMO ASME A112.18.2/CSA B125.2

REVISED 3/17/2023

## **ADDITIONAL FEATURES**

- Outdoor floor drain.
- Fits 2" drain opening.
- 18" measures: 18" L x 3-3/8" W.
- 24" measures: 24" L x 3-3/8" W.
- 28" measures: 28" L x 3-3/8" W.
- 32" measures: 32" L x 3-3/8" W.
- 36" measures: 36" L x 3-3/8" W.
- 40" measures: 40" L x 3-3/8" W.
- 48" measures: 48" L x 3-3/8" W.
- 60" measures: 60" L x 3-3/8" W.
- Tapered bottom outlet and removable grate.
- Drain hole measures 2" diameter.
- Product is made of 304 stainless steel.
- Features a removable hair strainer basket.