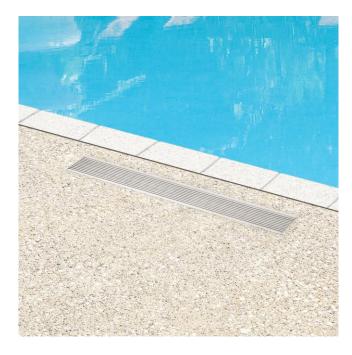

# CARMEN OUTDOOR LINEAR SHOWER DRAIN

## **ADDITIONAL FEATURES**

- Outdoor floor drain.
- Fits 2" drain opening.
- 18" measures: 18" L x 3-3/8" W.
- 24" measures: 24" L x 3-3/8" W.
- 28" measures: 28" L x 3-3/8" W.
- 32" measures: 32" L x 3-3/8" W.
- 36" measures: 36" L x 3-3/8" W.
- 40" measures: 40" L x 3-3/8" W.
- 48" measures: 48" L x 3-3/8" W.
- 60" measures: 60" L x 3-3/8" W.
- Tapered bottom outlet and removable grate.
- Drain hole measures 2" diameter.
- Product is made of 304 stainless steel.
- Features a removable hair strainer basket.