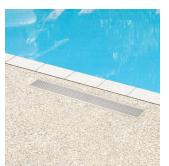

### FEATURES

Material: Stainless Steel Width: 3-3/8" Height: 3" Assembly Required: No

IAPMO ASME A112.18.2/CSA B125.2

REVISED 3/17/2023

## **ADDITIONAL FEATURES**

- Outdoor floor drain.
- Fits 2" drain opening.
- 18" measures: 18" L x 3-3/8" W.
- 24" measures: 24" L x 3-3/8" W.
- 28" measures: 28" L x 3-3/8" W.
- 32" measures: 32" L x 3-3/8" W.
- 36" measures: 36" L x 3-3/8" W.
- 40" measures: 40" L x 3-3/8" W.
- 48" measures: 48" L x 3-3/8" W.
- 60" measures: 60" L x 3-3/8" W.
- Tapered bottom outlet and removable grate.
- Drain hole measures 2" diameter.
- Product is made of 304 stainless steel.
- Features a removable hair strainer basket.