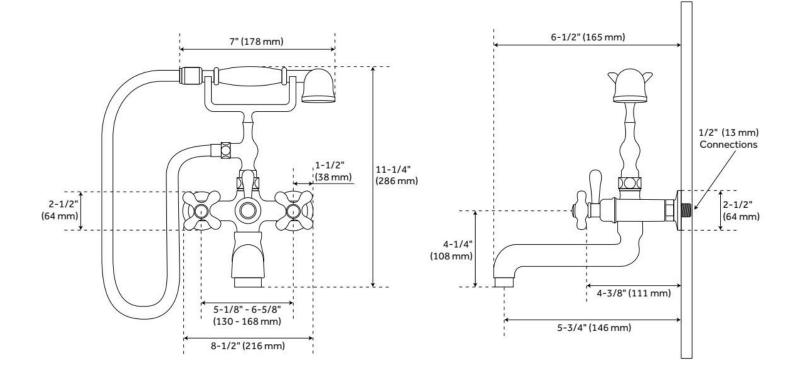

## ADDITIONAL FEATURES

- Handshower has a maximum flow rate of 2.0 gpm (gallons per minute).
- Faucet can be installed with variable centers from 5-1/8" 6-5/8"

REVISED 5/13/2024