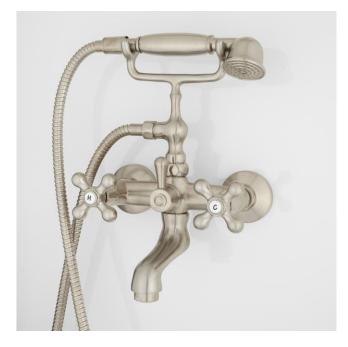

## BARLOW WALL MOUNT TUB FAUCET AND HAND SHOWER WITH METAL CROSS HANDLES

SKU: 927726 Code: SH414694, SH405703, SH405704

## FEATURES

Material: Metal construction for strength and durability Installation Type: Wall Mount Flow Rate: 4.9 gpm (18.5 L/min) @ 20 psi Hand Shower Flow Rate: 1.6 gpm (6.1 L/min) @ 80 psi Spray Type: Full Cartridge Type: Ceramic Disc Swivel Spout: No

## ADDITIONAL FEATURES

- Handshower has a maximum flow rate of 2.0 gpm (gallons per minute).
- Faucet can be installed with variable centers from 5-1/8" 6-5/8"

REVISED 5/13/2024