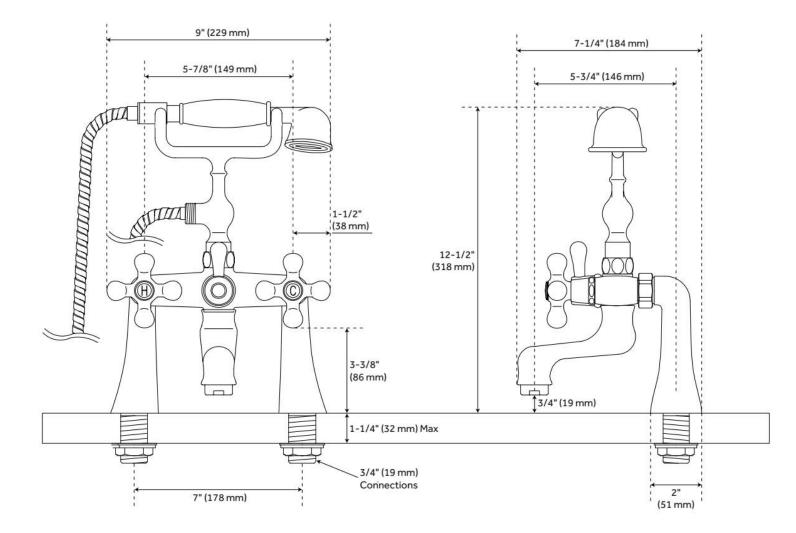

## BARLOW DECK MOUNT TUB FAUCET AND HAND SHOWER WITH METAL CROSS HANDLES

SKU: 927727 Code: SH414695, SH405705, SH405706