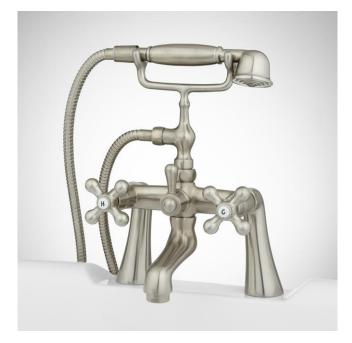

## BARLOW DECK MOUNT TUB FAUCET AND HAND SHOWER WITH METAL CROSS HANDLES

SKU: 927727 Code: SH414695, SH405705, SH405706