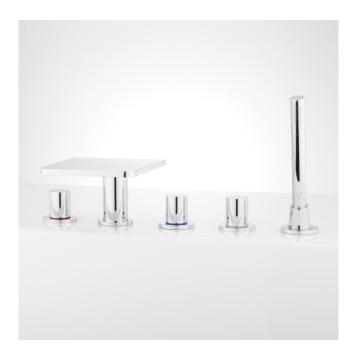

## KNOX ROMAN WATERFALL TUB FAUCET AND HAND SHOWER

SKU: 927729 Code: SH405708, SH405373

## **ADDITIONAL FEATURES**

- Includes waterfall faucet, temperature control knob, diverter and hand shower.
- Faucet can be installed with variable centers from 8" 12"

REVISED 5/13/2024