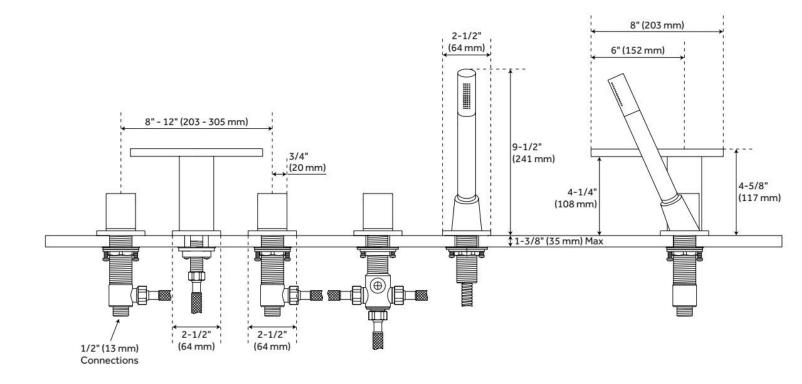

## **ADDITIONAL FEATURES**

- Includes waterfall faucet, temperature control knob, diverter and hand shower.
- Faucet can be installed with variable centers from 8" 12"

REVISED 5/13/2024