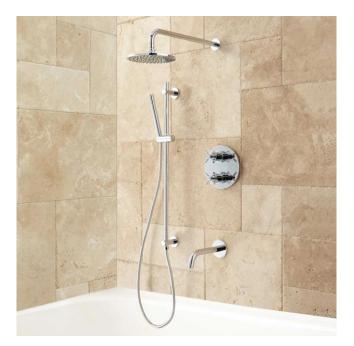

## **KENNEDY THERMOSTATIC TUB & SHOWER SYSTEM**

SKU: 927732 Code: SH405686, SH405687

FEATURES Material: Brass Cartridge Type: Thermostatic

ASME A112.18.1/CSA B125.1, LISTED ID: 526060

## **ADDITIONAL FEATURES**

- Shower system includes wall mount rainfall shower head, wall mount slide bar with hand shower, hand shower water connection, tub spout and a thermostatic 3-way in-wall diverter.
- Thermostatic technology keeps shower temperature ± 1 degree Celsius.
- Hand shower water connection features a 1/2" IPS connection.
- 3-way diverter features 1/2" IPS inlets, and controls water flow between 3 shower outlets.
- Diverter includes the valve and metal cross handles.
- The diverter directs water to one spray function at a time.