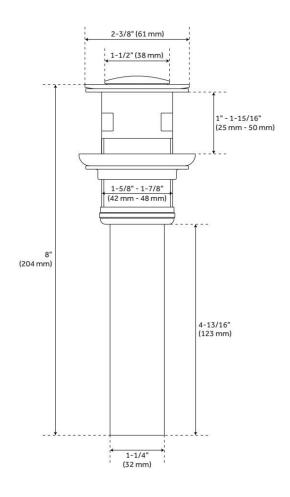

Drain Type: Metal push-pop with overflow

ASME A112.18.1/CSA B125.1, NSF/ANSI 372, NSF/ANSI 61, NSF/ANSI/CAN 61, NSF/ANSI/CAN 61-9:Q≤1, Massachusetts Accepted, LISTED ID: SH449704\*

### **ADDITIONAL FEATURES**

• Drain is compatible with sinks that have an overflow hole.

REVISED 1/29/2025