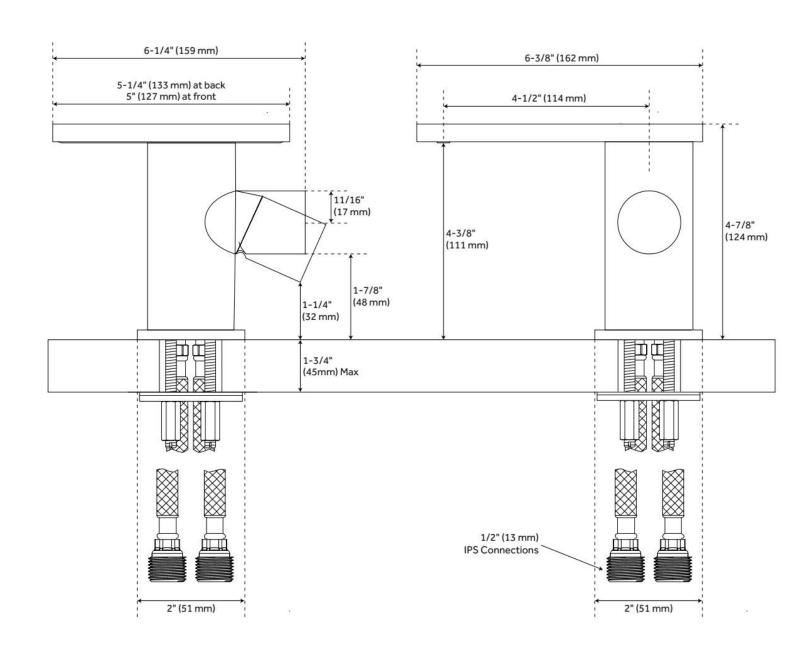

#### **FEATURES**

Material: Metal construction for strength and durability

Faucet Centers: Single-Hole Installation Type: Single-Hole

Flow Rate: 1.2 gpm (4.5 L/min) @ 60 psi

Cartridge Type: Ceramic Disc

**Swivel Spout: No** 