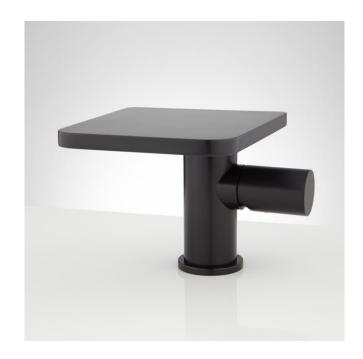

### KNOX SINGLE-HOLE WATERFALL BATHROOM FAUCET WITH POP-UP DRAIN

SKU: 927743

Code: SH401753, SH414744, SH405372, SH416214

#### **FEATURES**

Material: Metal construction for strength and durability

Faucet Centers: Single-Hole Installation Type: Single-Hole

Flow Rate: 1.2 gpm (4.5 L/min) @ 60 psi

Cartridge Type: Ceramic Disc

**Swivel Spout: No** 

Drain Type: Metal push-pop with overflow

ASME A112.18.1/CSA B125.1, NSF/ANSI 372, NSF/ANSI 61, NSF/ANSI/CAN 61, NSF/ANSI/CAN 61-9:Q≤1, Massachusetts Accepted, LISTED ID: SH449704\*