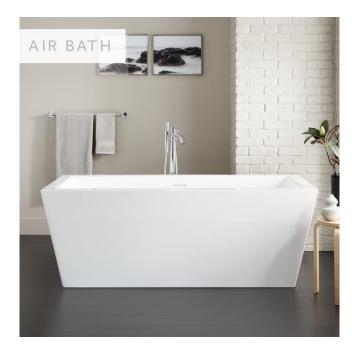

### FEATURES

Features: Integral Drain & Overflow Design: Modern Product Finish: White Material: acrylic Length: 59" Width: 32" Height: 24" **Overflow Hole: true** Water Depth To Overflow: 15-1/4" **Exterior Treatment: Smooth** Interior Treatment: Smooth Drain Included: Yes Drain Finish: White Faucet Included: No Shape: Rectangle Remote Included: Yes Tub Overflow: Yes Integral Drain & Overflow: Yes Tub Material: Acrylic Tub Interior Length: 36" Tub Interior Width: 19" Tap Deck: No Faucet Drillings: No Drillings Built-In Adjusters: Yes Tub Weight Uncrated (lbs): 121 Tub Weight Crated (lbs): 276 Blower: Yes Number of Jets: 12 Jet Color: White On/Off Switch: No