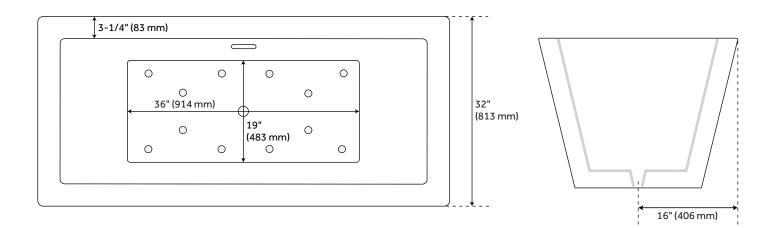

### FEATURES

Features: Integral Drain & Overflow Design: Modern Product Finish: White Material: acrylic Length: 59" Width: 32" Height: 24" **Overflow Hole: true** Water Depth To Overflow: 15-1/4" **Exterior Treatment: Smooth** Interior Treatment: Smooth Drain Included: Yes Drain Finish: White Faucet Included: No Shape: Rectangle Remote Included: Yes Tub Overflow: Yes Integral Drain & Overflow: Yes Tub Material: Acrylic Tub Interior Length: 36" Tub Interior Width: 19" Tap Deck: No Faucet Drillings: No Drillings Built-In Adjusters: Yes Tub Weight Uncrated (lbs): 121 Tub Weight Crated (lbs): 276 Blower: Yes Number of Jets: 12 Jet Color: White On/Off Switch: No