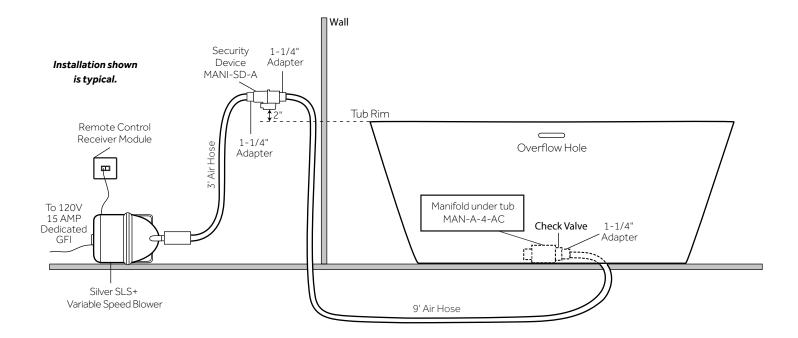

## **COMPONENTS LIST**

- BM-TWP BALL CHECK VALVE JETS
- MANI-SD-A SECURITY DEVICE
- MAN-A-4-AC MANIFOLD
- SILVER SLS+ VARIABLE SPEED BLOWER

### INSTALLATION

Install blower behind a wall (with an access panel) or in a closet. Blower can also be installed under floor. Ensure the security device, MANI-DS-A, is at least:

• 2" Above the tub rim

Security device and hose can be mounted in wall