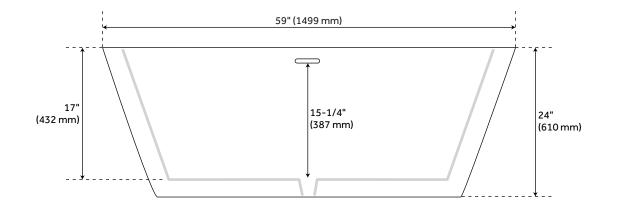

### FEATURES

Features: Integral Drain & Overflow Design: Modern Product Finish: White Material: acrylic Length: 59" Width: 32" Height: 24" **Overflow Hole: true** Water Depth To Overflow: 15-1/4" **Exterior Treatment: Smooth** Interior Treatment: Smooth Drain Included: Yes Drain Finish: White Faucet Included: No Shape: Rectangle Remote Included: Yes Tub Overflow: Yes Integral Drain & Overflow: Yes Tub Material: Acrylic Tub Interior Length: 36" Tub Interior Width: 19" Tap Deck: No Faucet Drillings: No Drillings Built-In Adjusters: Yes Tub Weight Uncrated (lbs): 121 Tub Weight Crated (lbs): 276 Blower: Yes Number of Jets: 12 Jet Color: White On/Off Switch: No