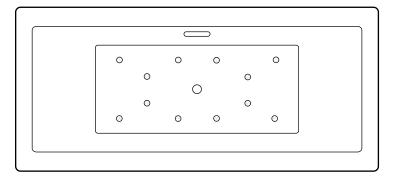

## **REMOTE CONTROL**

- CG+/RTC-SENSOR-WP
- 12-15 YEAR BATTERY LIFE

### **INSIDE OF BATH**

• (12) MAXI AIR JETS WITH 24 OPENINGS

ELBOWS FOR AIR JETS

TEES FOR AIR JETS

All dimensions and specifications are nominal and may vary. Use actual products for accuracy in critical situations.