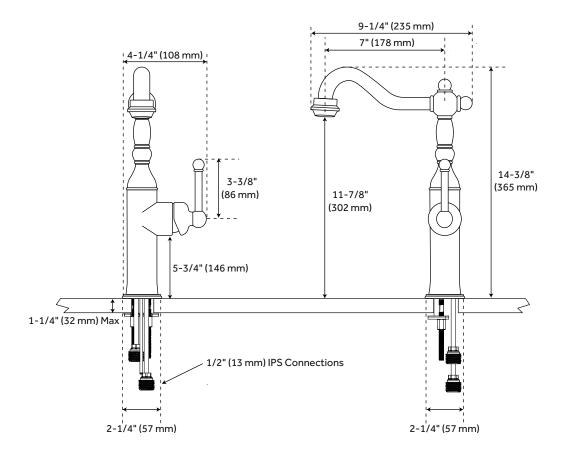

## FEATURES

Max. Countertop Thickness: 1-1/4"" Length: 4-1/4" Width: 9-1/4" Height: 14-3/8" Height To Spout: 11-7/8" Spout Reach: 7" Base Plate Length: 2-1/4" Base Plate Width: 2-1/4" Handle Length: 3-3/8" Height to Bottom of Handle: 5-3/4" IPS: 1/2" Drain Included: Yes Drain Size: 1-1/2" Maximum Flow Rate: 1.2 gpm (gallons per minute)