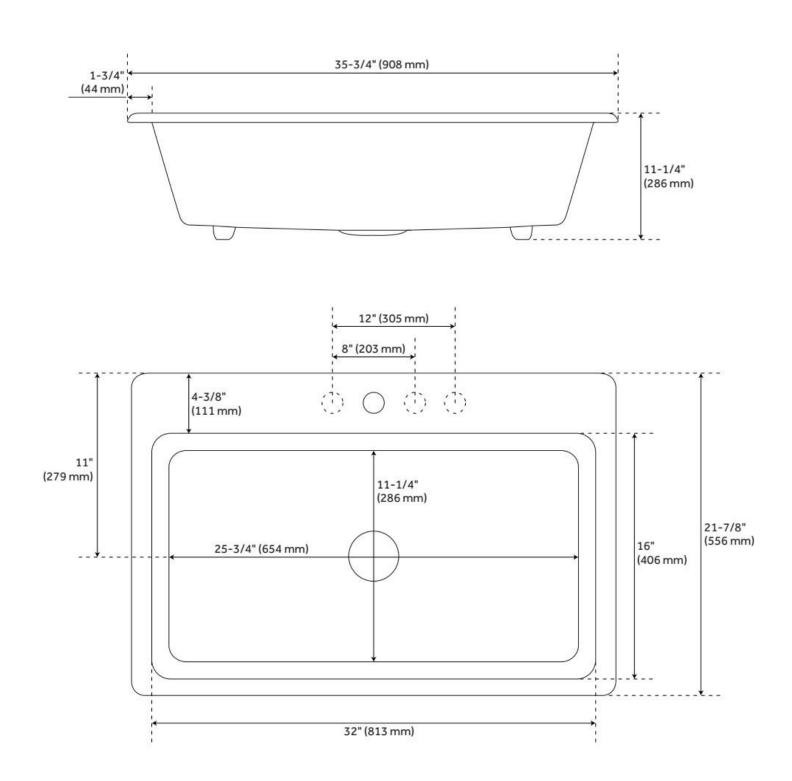

## **FEATURES**

Material: Cast Iron Product Finish: White Installation Type: Drop-In

Shape: Rectangle

Drain Placement: Center Fits Drain Hole Size: 3-1/2" Faucet Centers: Single-Hole

Overflow Hole: No

Mounting Hardware Included: No

## **ADDITIONAL FEATURES**

- Made of heavy cast iron with a hard enamel coating.
- Single Hole and 8" wide spread. Faucet holes for the 8" measure 8-3/4" center-to-center, and sink also has a fourth faucet hole for a hand sprayer or soap dispenser.