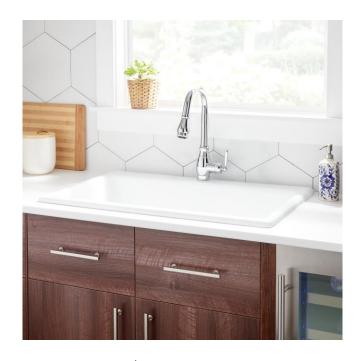

## 36" FRATTINA CAST IRON DROP-IN KITCHEN SINK - WHITE

SKU: 927984

Code: SH406270, SH406272

## **FEATURES**

Material: Cast Iron Product Finish: White Installation Type: Drop-In

Shape: Rectangle

Drain Placement: Center Fits Drain Hole Size: 3-1/2" Faucet Centers: Single-Hole

Overflow Hole: No

Mounting Hardware Included: No

## **ADDITIONAL FEATURES**

- Made of heavy cast iron with a hard enamel coating.
- Single Hole and 8" wide spread. Faucet holes for the 8" measure 8-3/4" center-to-center, and sink also has a fourth faucet hole for a hand sprayer or soap dispenser.