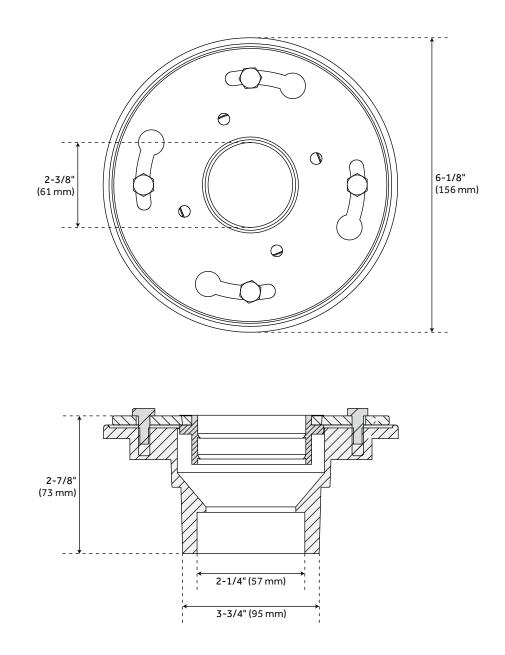

### CARMEN PVC DRAIN FLANGE COUPLING

SKU: 928028-F

All dimensions and specifications are nominal and may vary. Use actual products for accuracy in critical situations.

See Website For Warranty Information signaturehardware.com/warranty