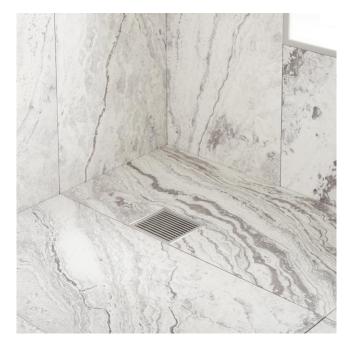

## CARMEN SQUARE SHOWER DRAIN WITH DRAIN FLANGE

#### **ADDITIONAL FEATURES**

- Includes the drain flange and coupling.
- 4" measures: 4" L x 4" W.
- 6" measures: 6" L x 6" W.
- 8" measures: 8" L x 8" W.
- Tapered bottom outlet and removable grate.
- Drain hole measures 2" diameter.
- Product is made of 304 stainless steel.