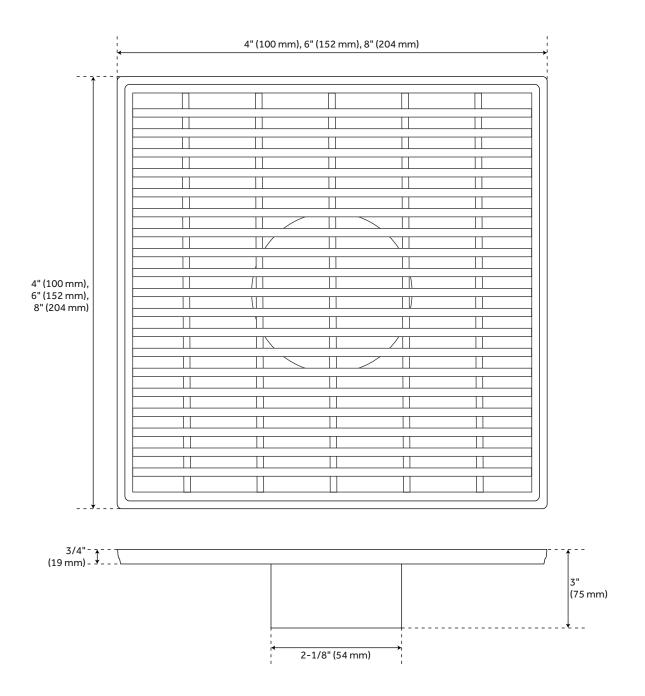

#### FEATURES

Material: Stainless Steel Height: 3" Assembly Required: No

#### **ADDITIONAL FEATURES**

- Includes the drain flange and coupling.
- 4" measures: 4" L x 4" W.
- 6" measures: 6" L x 6" W.
- 8" measures: 8" L x 8" W.
- Tapered bottom outlet and removable grate.
- Drain hole measures 2" diameter.
- Product is made of 304 stainless steel.

# CARMEN SQUARE SHOWER DRAIN WITH DRAIN FLANGE

SKU: 928028-F

All dimensions and specifications are nominal and may vary. Use actual products for accuracy in critical situations.

See Website For Warranty Information signaturehardware.com/warranty