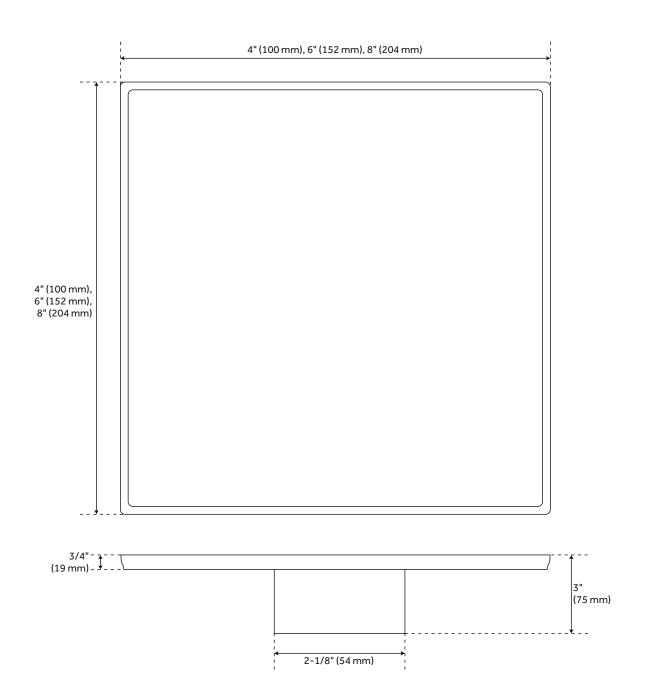

# ORTIZ SQUARE SHOWER DRAIN WITH DRAIN FLANGE

SKU: 928030-F

All dimensions and specifications are nominal and may vary. Use actual products for accuracy in critical situations.

#### **FEATURES**

Material: Stainless Steel

Height: 3"

Assembly Required: No

REVISED 3/17/2023

#### **ADDITIONAL FEATURES**

- Includes the drain flange and coupling.
- Tapered bottom outlet and removable grate.
- Drain hole measures 2" diameter.
- Product is made of 304 stainless steel.