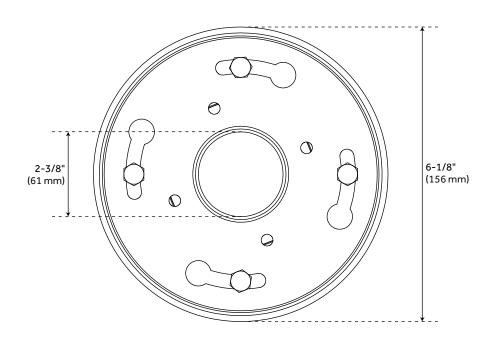

## ORTIZ PVC DRAIN FLANGE COUPLING

SKU: 928030-F

All dimensions and specifications are nominal and may vary. Use actual products for accuracy in critical situations.