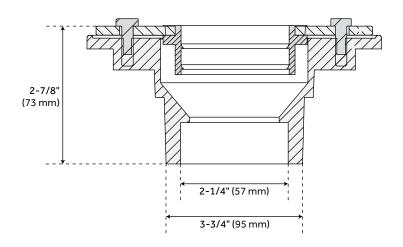

# ORTIZ SQUARE SHOWER DRAIN WITH DRAIN FLANGE

SKU: 928030-F

All dimensions and specifications are nominal and may vary. Use actual products for accuracy in critical situations.

## ORTIZ PVC DRAIN FLANGE COUPLING

SKU: 928030-F

All dimensions and specifications are nominal and may vary. Use actual products for accuracy in critical situations.