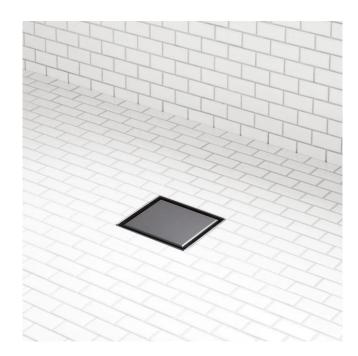

## ORTIZ SQUARE SHOWER DRAIN WITH DRAIN FLANGE

SKU: 928030-F

Code: SH406499, SH443356, SH406501, SH443357, SH406503, SH443358, SH406505, SH443359, SH414119, SH443360, SH414129, SH443361, SH415728, SH415729, SH415731

#### **FEATURES**

Material: Stainless Steel

Height: 3"

Assembly Required: No

REVISED 3/17/2023

#### **ADDITIONAL FEATURES**

- Includes the drain flange and coupling.
- Tapered bottom outlet and removable grate.
- Drain hole measures 2" diameter.
- Product is made of 304 stainless steel.