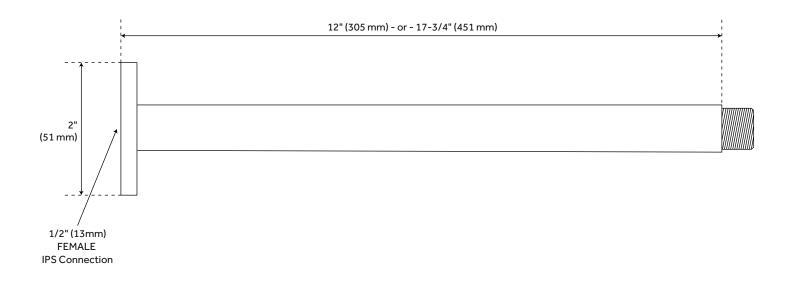

### **ADDITIONAL FEATURES**

• 1/2" IPS connections are female to source and male to shower head.

REVISED 4/4/2023

# SQUARE BRASS CEILING MOUNT SHOWER ARM WITH FLANGE

SKU: 928110

All dimensions and specifications are nominal and may vary. Use actual products for accuracy in critical situations.