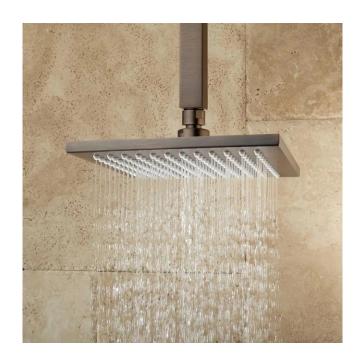

## DEVEREAUX CEILING MOUNT SHOWER HEAD WITH SQUARE ARM

SKU: 928153

Code: SH406630, SH406631, SH406632

## **FEATURES**

Installation Type: Ceiling Mount

Design: Modern Material: Brass

Assembly Required: No

Shape: Square

Installation Type: Ceiling Mount

IPS: 1/2"

Shower Head Installation Type: Ceiling

Shower Head Material: Brass Shower Head Spray: Rainfall Shower Head Length: 7-7/8" Shower Head Width: 7-7/8" Shower Arm Included: Yes Shower Arm Extension: 12" Shower Head IPS: 1/2" Shower Head Swivel: Yes