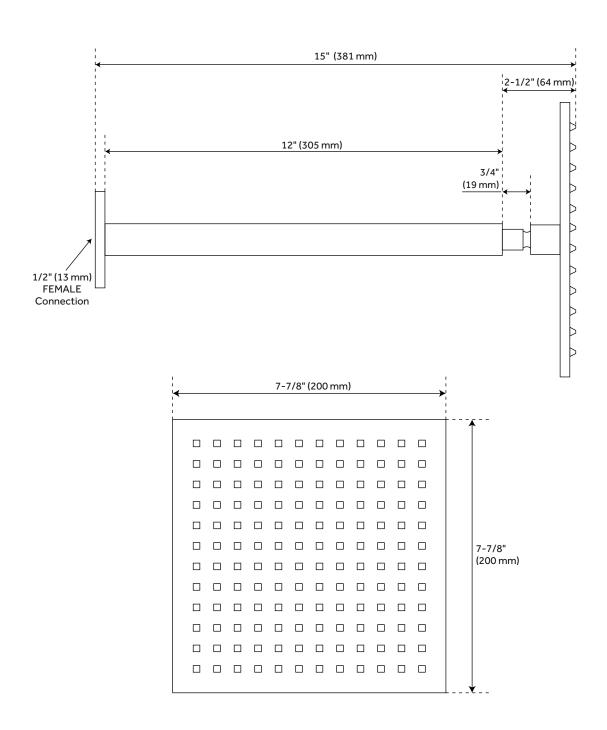

Shower Head Material: Brass Shower Head Spray: Rainfall Shower Head Length: 7-7/8" Shower Head Width: 7-7/8" Shower Arm Included: Yes Shower Arm Extension: 12" Shower Head IPS: 1/2" Shower Head Swivel: Yes

## DEVEREAUX CEILING MOUNT SHOWER HEAD WITH SQUARE ARM

SKU: 928153

All dimensions and specifications are nominal and may vary. Use actual products for accuracy in critical situations.