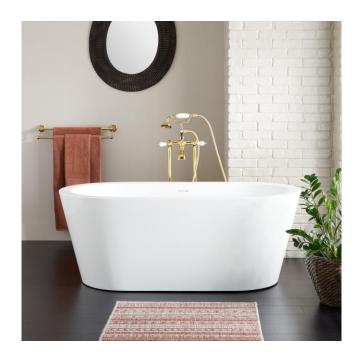

## 61" LEITH ACRYLIC FREESTANDING TUB

SKU: 928200-61

Code: SH480884, SH474720

## **FEATURES**

Tub Material: Acrylic Product Finish: White

Shape: Oval

Tub Drain Placement: Center

Drain Included: Yes

Water Depth to Overflow: 15-3/4" Water Capacity (Gallons): 40

Built-In Adjusters: Yes

Tub Weight Uncrated (lbs): 112 Optional Accessory: 428473