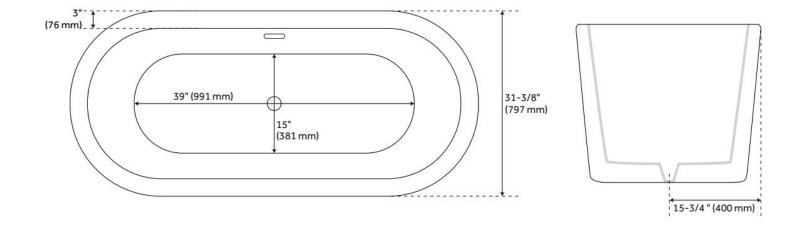

## **FEATURES**

Tub Material: Acrylic Product Finish: White

Shape: Oval

Tub Drain Placement: Center

Drain Included: Yes

Water Depth to Overflow: 15-3/4" Water Capacity (Gallons): 40

Built-In Adjusters: Yes

Tub Weight Uncrated (lbs): 112 Optional Accessory: 428473

## **ADDITIONAL FEATURES**

- All dimensions are (± 1/2").
- Formed of two acrylic sheets, the air between acting as thermal insulator.
- Insulation option: increases heat retention and prevents condensation due to water and air temperature fluctuations.
- Optional Quick Connect Drop-In Drain Kit Includes:
  - Floor Plate, 1-1/2" PVC Pipe, 2" x 1-1/2" Trap Adapters, 1 Brass Threaded, 1 Brass Unthreaded Tailpiece and Plug.
  - Installs above your subfloor, but underneath your cement floor or tile, so you do not need access below the fixture.