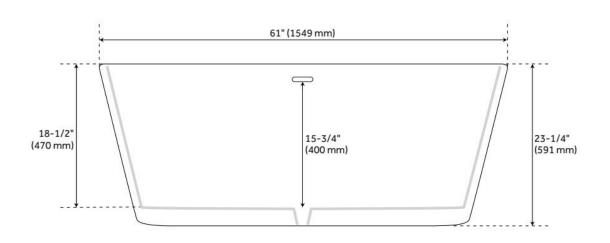

## **FEATURES**

Tub Material: Acrylic Product Finish: White

Shape: Oval

Tub Drain Placement: Center

Drain Included: Yes

Water Depth to Overflow: 15-3/4" Water Capacity (Gallons): 40

Built-In Adjusters: Yes

Tub Weight Uncrated (lbs): 112 Optional Accessory: 428473

## **ADDITIONAL FEATURES**

- All dimensions are (± 1/2").
- Formed of two acrylic sheets, the air between acting as thermal insulator.
- Insulation option: increases heat retention and prevents condensation due to water and air temperature fluctuations.
- Optional Quick Connect Drop-In Drain Kit Includes:
  - Floor Plate, 1-1/2" PVC Pipe, 2" x 1-1/2" Trap Adapters, 1 Brass Threaded, 1 Brass Unthreaded Tailpiece and Plug.
  - Installs above your subfloor, but underneath your cement floor or tile, so you do not need access below the fixture.