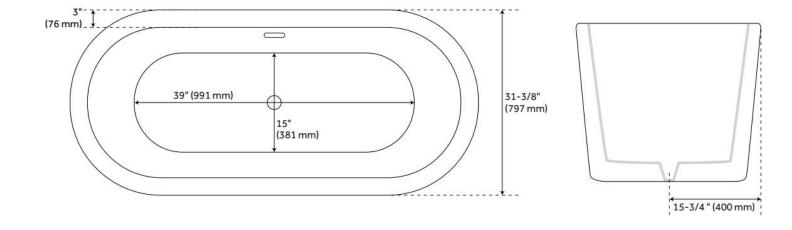

## **FEATURES**

Tub Material: Acrylic Product Finish: White

Shape: Oval

Tub Drain Placement: Center

Drain Included: Yes

Water Depth to Overflow: 15-3/4" Water Capacity (Gallons): 62

Built-In Adjusters: Yes

Tub Weight Uncrated (lbs): 112 Optional Accessory: 428473

## **ADDITIONAL FEATURES**

- All dimensions are (± 1/2").
- Formed of two acrylic sheets, the air between acting as thermal insulator.
- Insulation option: increases heat retention and prevents condensation due to water and air temperature fluctuations.
- Optional Quick Connect Drop-In Drain Kit Includes:
  - Floor Plate, 1-1/2" PVC Pipe, 2" x 1-1/2" Trap Adapters, 1 Brass Threaded, 1 Brass Unthreaded Tailpiece and Plug.
  - Installs above your subfloor, but underneath your cement floor or tile, so you do not need access below the fixture.