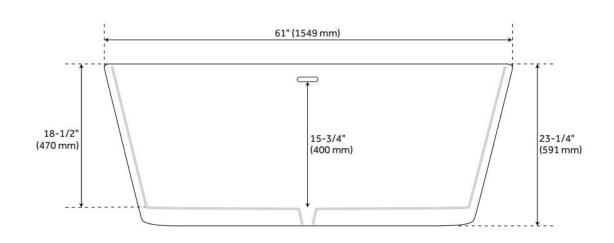

## **FEATURES**

Tub Material: Acrylic Product Finish: White

Shape: Oval

Tub Drain Placement: Center

Drain Included: Yes

Water Depth to Overflow: 15-3/4" Water Capacity (Gallons): 62

Built-In Adjusters: Yes

Tub Weight Uncrated (lbs): 112 Optional Accessory: 428473

## **ADDITIONAL FEATURES**

- All dimensions are (± 1/2").
- Formed of two acrylic sheets, the air between acting as thermal insulator.
- Insulation option: increases heat retention and prevents condensation due to water and air temperature fluctuations.
- Optional Quick Connect Drop-In Drain Kit Includes:
  - Floor Plate, 1-1/2" PVC Pipe, 2" x 1-1/2" Trap Adapters, 1 Brass Threaded, 1 Brass Unthreaded Tailpiece and Plug.
  - Installs above your subfloor, but underneath your cement floor or tile, so you do not need access below the fixture.