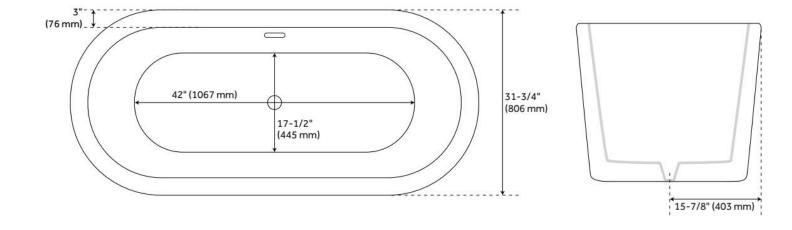

## **FEATURES**

Tub Material: Acrylic Product Finish: White

Shape: Oval

Tub Drain Placement: Center

Drain Included: Yes

Water Depth to Overflow: 14-3/4" Water Capacity (Gallons): 46

Built-In Adjusters: Yes

Tub Weight Uncrated (lbs): 120 Optional Accessory: 428473

## **ADDITIONAL FEATURES**

- All dimensions are (± 1/2").
- Formed of two acrylic sheets, the air between acting as thermal insulator.
- Insulation option: increases heat retention and prevents condensation due to water and air temperature fluctuations.
- Optional Quick Connect Drop-In Drain Kit Includes:
  - Floor Plate, 1-1/2" PVC Pipe, 2" x 1-1/2" Trap Adapters, 1 Brass Threaded, 1 Brass Unthreaded Tailpiece and Plug.
  - Installs above your subfloor, but underneath your cement floor or tile, so you do not need access below the fixture.