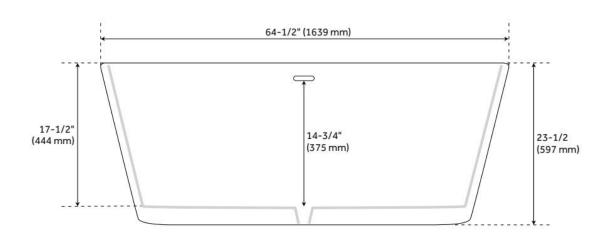

## **FEATURES**

Tub Material: Acrylic Product Finish: White

Shape: Oval

Tub Drain Placement: Center

Drain Included: Yes

Water Depth to Overflow: 14-3/4" Water Capacity (Gallons): 46

Built-In Adjusters: Yes

Tub Weight Uncrated (lbs): 120 Optional Accessory: 428473

## **ADDITIONAL FEATURES**

- All dimensions are (± 1/2").
- Formed of two acrylic sheets, the air between acting as thermal insulator.
- Insulation option: increases heat retention and prevents condensation due to water and air temperature fluctuations.
- Optional Quick Connect Drop-In Drain Kit Includes:
  - Floor Plate, 1-1/2" PVC Pipe, 2" x 1-1/2" Trap Adapters, 1 Brass Threaded, 1 Brass Unthreaded Tailpiece and Plug.
  - Installs above your subfloor, but underneath your cement floor or tile, so you do not need access below the fixture.