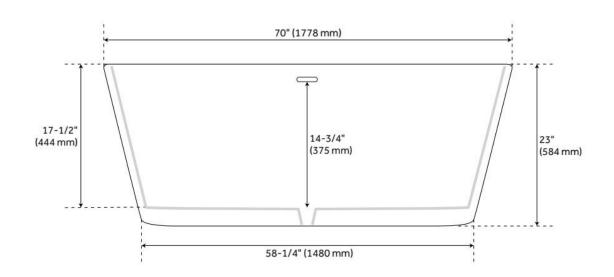

## **FEATURES**

Tub Material: Acrylic Product Finish: White

Shape: Oval

Tub Drain Placement: Center

Drain Included: Yes

Drain and Overflow Finish: White Water Depth to Overflow: 14-3/4" Water Capacity (Gallons): 51

## **ADDITIONAL FEATURES**

- All dimensions are (± 1/2").
- Formed of two acrylic sheets, the air between acting as thermal insulator.
- Insulation option: increases heat retention and prevents condensation due to water and air temperature fluctuations.
- Optional Quick Connect Drop-In Drain Kit Includes:
  - Floor Plate, 1-1/2" PVC Pipe, 2" x 1-1/2" Trap Adapters, 1 Brass Threaded, 1 Brass Unthreaded Tailpiece and Plug.
  - Installs above your subfloor, but underneath your cement floor or tile, so you do not need access below the fixture.