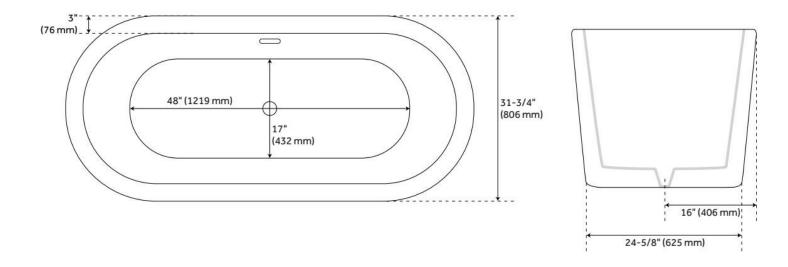

## **FEATURES**

Tub Material: Acrylic Product Finish: White

Shape: Oval

Tub Drain Placement: Center

Drain Included: Yes

Drain and Overflow Finish: White Water Depth to Overflow: 14-3/4" Water Capacity (Gallons): 51

## **ADDITIONAL FEATURES**

- All dimensions are (± 1/2").
- Formed of two acrylic sheets, the air between acting as thermal insulator.
- Insulation option: increases heat retention and prevents condensation due to water and air temperature fluctuations.
- Optional Quick Connect Drop-In Drain Kit Includes:
  - Floor Plate, 1-1/2" PVC Pipe, 2" x 1-1/2" Trap Adapters, 1 Brass Threaded, 1 Brass Unthreaded Tailpiece and Plug.
  - Installs above your subfloor, but underneath your cement floor or tile, so you do not need access below the fixture.