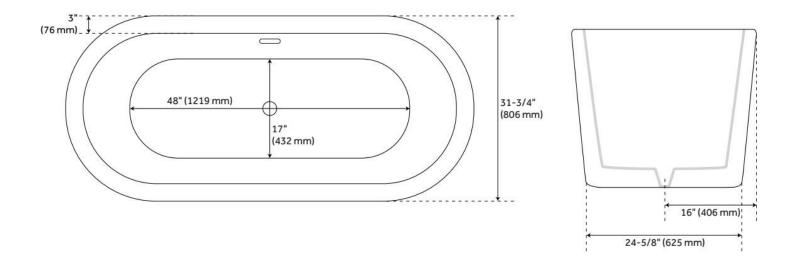

## **FEATURES**

Tub Material: Acrylic Product Finish: White

Shape: Oval

Tub Drain Placement: Center

Drain Included: Yes

Drain and Overflow Finish: White Water Depth to Overflow: 14-3/4" Water Capacity (Gallons): 71.3

## **ADDITIONAL FEATURES**

- All dimensions are (± 1/2").
- Formed of two acrylic sheets, the air between acting as thermal insulator.
- Insulation option: increases heat retention and prevents condensation due to water and air temperature fluctuations.
- Optional Quick Connect Drop-In Drain Kit Includes:
  - Floor Plate, 1-1/2" PVC Pipe, 2" x 1-1/2" Trap Adapters, 1 Brass Threaded, 1 Brass Unthreaded Tailpiece and Plug.
  - Installs above your subfloor, but underneath your cement floor or tile, so you do not need access below the fixture.