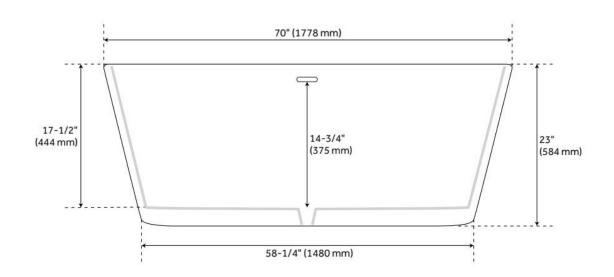

## **FEATURES**

Tub Material: Acrylic Product Finish: White

Shape: Oval

Tub Drain Placement: Center

Drain Included: Yes

Drain and Overflow Finish: White Water Depth to Overflow: 14-3/4" Water Capacity (Gallons): 71.3

## **ADDITIONAL FEATURES**

- All dimensions are (± 1/2").
- Formed of two acrylic sheets, the air between acting as thermal insulator.
- Insulation option: increases heat retention and prevents condensation due to water and air temperature fluctuations.
- Optional Quick Connect Drop-In Drain Kit Includes:
  - Floor Plate, 1-1/2" PVC Pipe, 2" x 1-1/2" Trap Adapters, 1 Brass Threaded, 1 Brass Unthreaded Tailpiece and Plug.
  - Installs above your subfloor, but underneath your cement floor or tile, so you do not need access below the fixture.