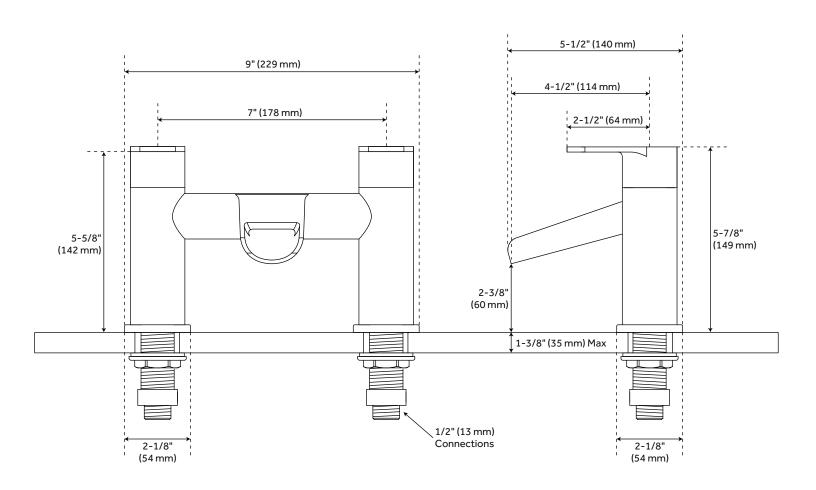

## **FEATURES**

Installation Type: Deck Mount

Features: Waterfall
Design: Modern
Width: 5-1/2"
Height: 5-7/8"
Faucet Centers: 7"
Handle Type: Lever
Diverter Included: No
Height To Spout: 2-1/8"
Spout Reach: 4-1/2"

Ceramic Disc Cartridges: Yes Hot and Cold Indicators: No Handle Material: Metal Max. Deck Thickness: 1-1/2" Tub Faucet Material: Metal

Spout Width: 1-3/4"

## PAGOSA WATERFALL DECK-MOUNT TUB FAUCET

SKU: 928215

All dimensions and specifications are nominal and may vary. Use actual products for accuracy in critical situations.