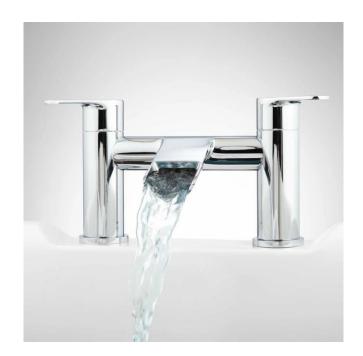

## PAGOSA WATERFALL DECK-MOUNT TUB FAUCET

SKU: 928215

Code: SH406718, SH406719

## **FEATURES**

Installation Type: Deck Mount

Features: Waterfall
Design: Modern
Width: 5-1/2"
Height: 5-7/8"
Faucet Centers: 7"
Handle Type: Lever
Diverter Included: No
Height To Spout: 2-1/8"
Spout Reach: 4-1/2"