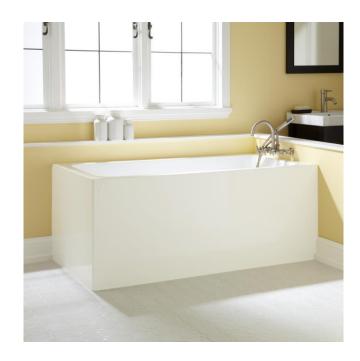

## ALIYAH ACRYLIC CORNER TUB

SKU: 928255

Code: SH480863, SH480860

## **FEATURES**

Tub Material: Acrylic Product Finish: White Shape: Rectangle

Tub Drain Placement: Center

Drain Included: Yes

Water Depth to Overflow: 15-1/2" Water Capacity (Gallons): 52.8

Built-In Adjusters: Yes

## **ADDITIONAL FEATURES**

• Dimensions: 59" L x 31" W (front to back) x 23" H (± 1/2"). Weight uncrated/crated: 99/136 lbs.

REVISED 6/20/2024