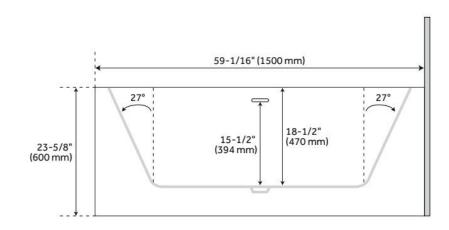

## **FEATURES**

Tub Material: Acrylic Product Finish: White Shape: Rectangle

Tub Drain Placement: Center

Drain Included: Yes

Water Depth to Overflow: 15-1/2" Water Capacity (Gallons): 52.8

Built-In Adjusters: Yes

## **ADDITIONAL FEATURES**

• Dimensions: 59" L x 31" W (front to back) x 23" H (± 1/2"). Weight uncrated/crated: 99/136 lbs.

REVISED 6/20/2024