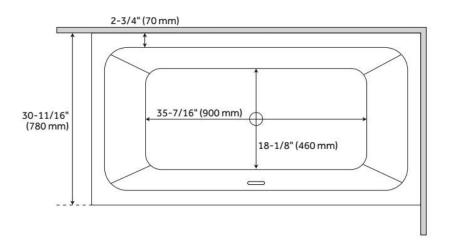

## **FEATURES**

Tub Material: Acrylic Product Finish: White Shape: Rectangle

Tub Drain Placement: Center

Drain Included: Yes

Water Depth to Overflow: 15-1/2" Water Capacity (Gallons): 52.8

Built-In Adjusters: Yes

## **ADDITIONAL FEATURES**

• Dimensions: 59" L x 31" W (front to back) x 23" H (± 1/2"). Weight uncrated/crated: 99/136 lbs.

REVISED 6/20/2024