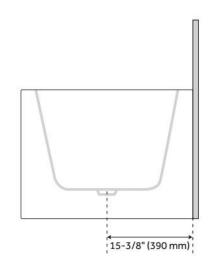

## **FEATURES**

Tub Material: Acrylic Product Finish: White Shape: Rectangle

Tub Drain Placement: Center

Drain Included: Yes

Water Depth to Overflow: 15-1/2" Water Capacity (Gallons): 52.8

Built-In Adjusters: Yes

## **ADDITIONAL FEATURES**

• Dimensions: 59" L x 31" W (front to back) x 23" H (± 1/2"). Weight uncrated/crated: 99/136 lbs.

REVISED 6/20/2024