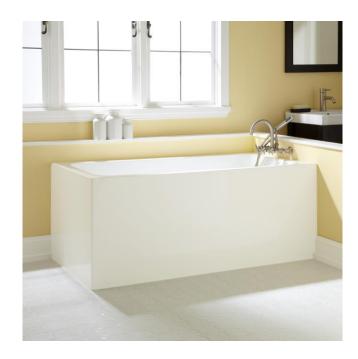

## ALIYAH ACRYLIC CORNER TUB

SKU: 928255

Code: SH480863, SH480860

## **FEATURES**

Tub Material: Acrylic Product Finish: White Shape: Rectangle

Tub Drain Placement: Center

Drain Included: Yes

Water Depth to Overflow: 15-1/2" Water Capacity (Gallons): 63.4

Built-In Adjusters: Yes

## **ADDITIONAL FEATURES**

• Dimensions: 59" L x 31" W (front to back) x 23" H (± 1/2"). Weight uncrated/crated: 99/136 lbs.

**REVISED 7/2/2025** 