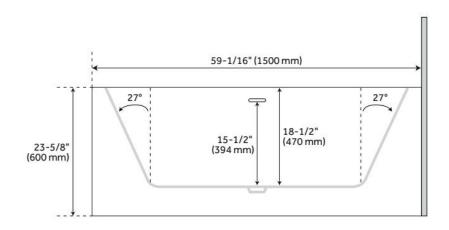

## **ADDITIONAL FEATURES**

• Dimensions: 59" L x 31" W (front to back) x 23" H (± 1/2"). Weight uncrated/crated: 99/136 lbs.

**REVISED 7/2/2025** 