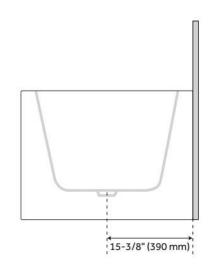

## **ADDITIONAL FEATURES**

• Dimensions: 59" L x 31" W (front to back) x 23" H (± 1/2"). Weight uncrated/crated: 99/136 lbs.

**REVISED 7/2/2025** 