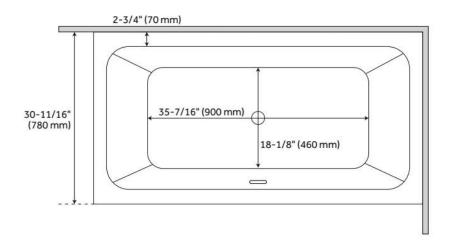

## **ADDITIONAL FEATURES**

• Dimensions: 59" L x 31" W (front to back) x 23" H (± 1/2"). Weight uncrated/crated: 99/136 lbs.

**REVISED 7/2/2025** 