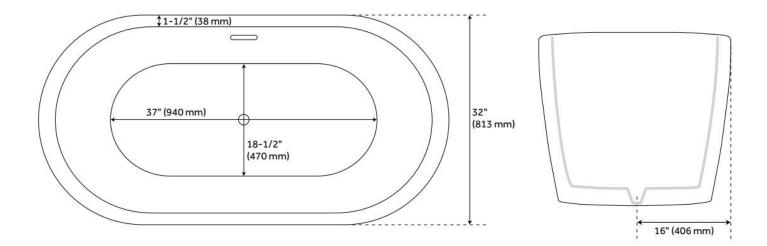

## FEATURES

Tub Material: Acrylic Product Finish: Black Shape: Oval Tub Drain Placement: Center Drain Included: Yes Water Depth to Overflow: 15-3/4" Water Capacity (Gallons): 47 Built-In Adjusters: Yes Tub Weight Uncrated (Ibs): 106 Optional Accessory: 428473

## **ADDITIONAL FEATURES**

- All dimensions are (± 1/2").
- Formed of two acrylic sheets, the air between acting as thermal insulator.
- Insulation option: increases heat retention and prevents condensation due to water and air temperature fluctuations.
- Optional Quick Connect Drop-In Drain Kit Includes:
  - Floor Plate, 1-1/2" PVC Pipe, 2" x 1-1/2" Trap Adapters, 1 Brass Threaded, 1 Brass Unthreaded Tailpiece and Plug.
  - Installs above your subfloor, but underneath your cement floor or tile, so you do not need access below the fixture.