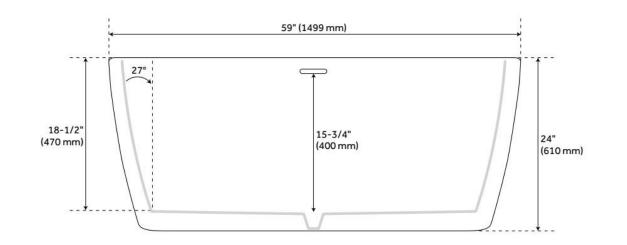

## FEATURES

Tub Material: Acrylic Product Finish: Black Shape: Oval Tub Drain Placement: Center Drain Included: Yes Water Depth to Overflow: 15-3/4" Water Capacity (Gallons): 47 Built-In Adjusters: Yes Tub Weight Uncrated (Ibs): 106 Optional Accessory: 428473

## **ADDITIONAL FEATURES**

- All dimensions are (± 1/2").
- Formed of two acrylic sheets, the air between acting as thermal insulator.
- Insulation option: increases heat retention and prevents condensation due to water and air temperature fluctuations.
- Optional Quick Connect Drop-In Drain Kit Includes:
  - Floor Plate, 1-1/2" PVC Pipe, 2" x 1-1/2" Trap Adapters, 1 Brass Threaded, 1 Brass Unthreaded Tailpiece and Plug.
  - Installs above your subfloor, but underneath your cement floor or tile, so you do not need access below the fixture.