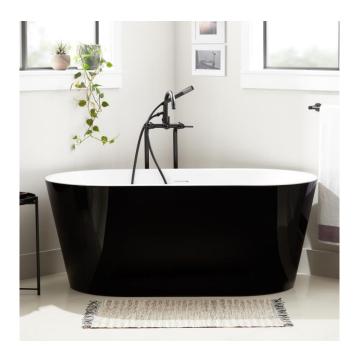

## 59" EDEN BLACK ACRYLIC FREESTANDING TUB

SKU: 928268-59 Code: SH479967, SH474130

## FEATURES

Tub Material: Acrylic Product Finish: Black Shape: Oval Tub Drain Placement: Center Drain Included: Yes Water Depth to Overflow: 15-3/4" Water Capacity (Gallons): 47 Built-In Adjusters: Yes Tub Weight Uncrated (Ibs): 106 Optional Accessory: 428473