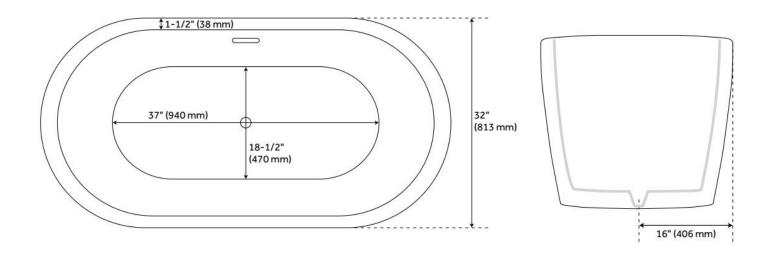

## **FEATURES**

Tub Material: Acrylic Product Finish: Black

Shape: Oval

Tub Drain Placement: Center

Drain Included: Yes

Water Depth to Overflow: 15-3/4" Water Capacity (Gallons): 76.6

Built-In Adjusters: Yes

## **ADDITIONAL FEATURES**

- All dimensions are (± 1/2").
- Formed of two acrylic sheets, the air between acting as thermal insulator.
- Insulation option: increases heat retention and prevents condensation due to water and air temperature fluctuations.
- Optional Quick Connect Drop-In Drain Kit Includes:
  - Floor Plate, 1-1/2" PVC Pipe, 2" x 1-1/2" Trap Adapters, 1 Brass Threaded, 1 Brass Unthreaded Tailpiece and Plug.
  - Installs above your subfloor, but underneath your cement floor or tile, so you do not need access below the fixture.