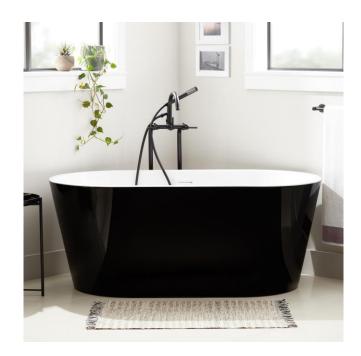

## 59" EDEN BLACK ACRYLIC FREESTANDING TUB

SKU: 928268-59

Code: SH479967, SH474130

## **FEATURES**

Tub Material: Acrylic Product Finish: Black

Shape: Oval

Tub Drain Placement: Center

Drain Included: Yes

Water Depth to Overflow: 15-3/4" Water Capacity (Gallons): 76.6

Built-In Adjusters: Yes