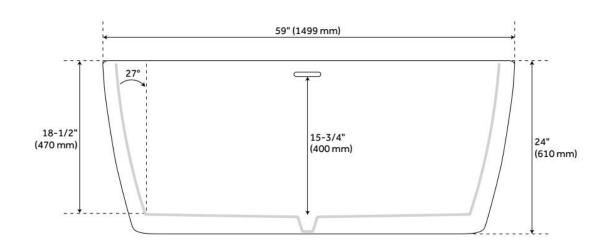

## **FEATURES**

Tub Material: Acrylic Product Finish: Black

Shape: Oval

Tub Drain Placement: Center

Drain Included: Yes

Water Depth to Overflow: 15-3/4" Water Capacity (Gallons): 76.6

Built-In Adjusters: Yes

## **ADDITIONAL FEATURES**

- All dimensions are (± 1/2").
- Formed of two acrylic sheets, the air between acting as thermal insulator.
- Insulation option: increases heat retention and prevents condensation due to water and air temperature fluctuations.
- Optional Quick Connect Drop-In Drain Kit Includes:
  - Floor Plate, 1-1/2" PVC Pipe, 2" x 1-1/2" Trap Adapters, 1 Brass Threaded, 1 Brass Unthreaded Tailpiece and Plug.
  - Installs above your subfloor, but underneath your cement floor or tile, so you do not need access below the fixture.