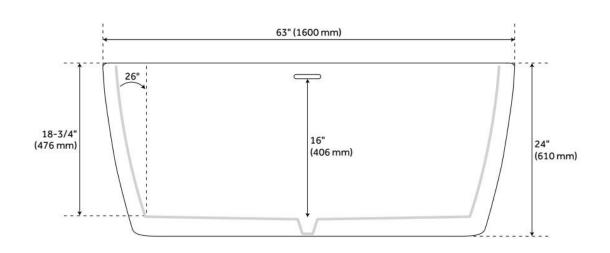

## **FEATURES**

Tub Material: Acrylic Product Finish: Black

Shape: Oval

Tub Drain Placement: Center

Drain Included: Yes

Water Depth to Overflow: 16" Water Capacity (Gallons): 54

Built-In Adjusters: Yes

Tub Weight Uncrated (lbs): 106 Optional Accessory: 428473

## ADDITIONAL FEATURES

- All dimensions are  $(\pm 1/2")$ .
- Formed of two acrylic sheets, the air between acting as thermal insulator.
- Insulation option: increases heat retention and prevents condensation due to water and air temperature fluctuations.
- Optional Quick Connect Drop-In Drain Kit Includes:
  - Floor Plate, 1-1/2" PVC Pipe, 2" x 1-1/2" Trap Adapters, 1 Brass Threaded, 1 Brass Unthreaded Tailpiece and Plug.
  - Installs above your subfloor, but underneath your cement floor or tile, so you do not need access below the fixture.