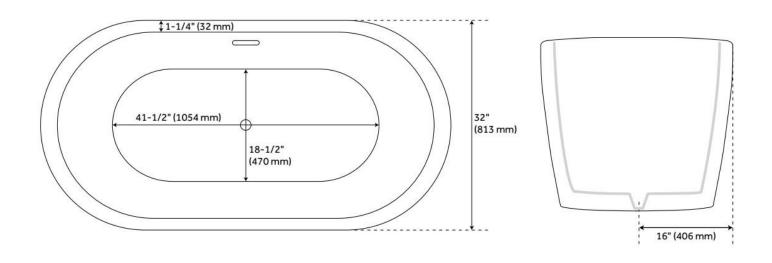

## **FEATURES**

Tub Material: Acrylic Product Finish: Black

Shape: Oval

Tub Drain Placement: Center

Drain Included: Yes

Water Depth to Overflow: 16" Water Capacity (Gallons): 54

Built-In Adjusters: Yes

Tub Weight Uncrated (lbs): 106 Optional Accessory: 428473

## ADDITIONAL FEATURES

- All dimensions are  $(\pm 1/2")$ .
- Formed of two acrylic sheets, the air between acting as thermal insulator.
- Insulation option: increases heat retention and prevents condensation due to water and air temperature fluctuations.
- Optional Quick Connect Drop-In Drain Kit Includes:
  - Floor Plate, 1-1/2" PVC Pipe, 2" x 1-1/2" Trap Adapters, 1 Brass Threaded, 1 Brass Unthreaded Tailpiece and Plug.
  - Installs above your subfloor, but underneath your cement floor or tile, so you do not need access below the fixture.