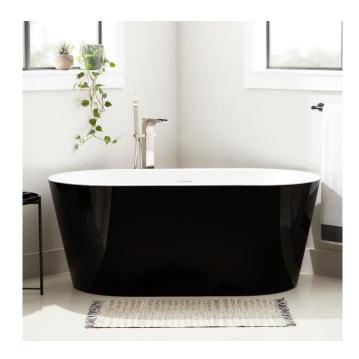

## 63" EDEN BLACK ACRYLIC FREESTANDING TUB

SKU: 928268-63

Code: SH480879, SH474161

## **FEATURES**

Tub Material: Acrylic Product Finish: Black

Shape: Oval

Tub Drain Placement: Center

Drain Included: Yes

Water Depth to Overflow: 16" Water Capacity (Gallons): 54

Built-In Adjusters: Yes

Tub Weight Uncrated (lbs): 106 Optional Accessory: 428473