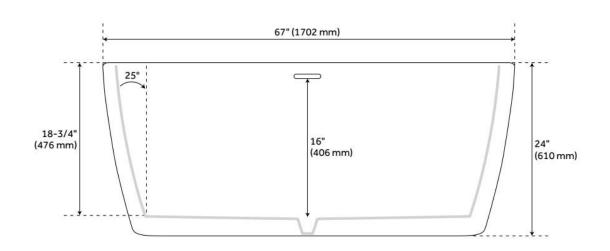

## **FEATURES**

Tub Material: Acrylic Product Finish: Black

Shape: Oval

Tub Drain Placement: Center

Drain Included: Yes

Water Depth to Overflow: 15-1/4" Water Capacity (Gallons): 59

Built-In Adjusters: Yes

Tub Weight Uncrated (lbs): 122 Optional Accessory: 428473

## **ADDITIONAL FEATURES**

- All dimensions are (± 1/2").
- Formed of two acrylic sheets, the air between acting as thermal insulator.
- Insulation option: increases heat retention and prevents condensation due to water and air temperature fluctuations.
- Optional Quick Connect Drop-In Drain Kit Includes:
  - Floor Plate, 1-1/2" PVC Pipe, 2" x 1-1/2" Trap Adapters, 1 Brass Threaded, 1 Brass Unthreaded Tailpiece and Plug.
  - Installs above your subfloor, but underneath your cement floor or tile, so you do not need access below the fixture.