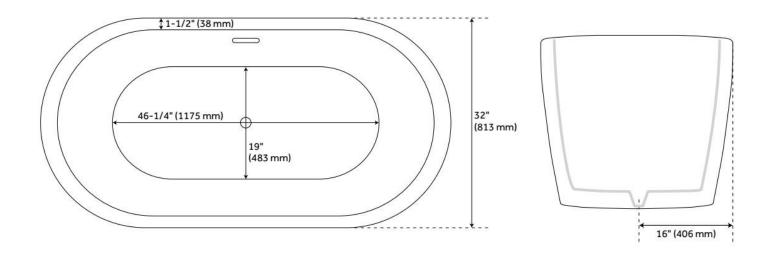

## **FEATURES**

Tub Material: Acrylic Product Finish: Black

Shape: Oval

Tub Drain Placement: Center

Drain Included: Yes

Water Depth to Overflow: 15-1/4" Water Capacity (Gallons): 59

Built-In Adjusters: Yes

Tub Weight Uncrated (lbs): 122 Optional Accessory: 428473

## **ADDITIONAL FEATURES**

- All dimensions are (± 1/2").
- Formed of two acrylic sheets, the air between acting as thermal insulator.
- Insulation option: increases heat retention and prevents condensation due to water and air temperature fluctuations.
- Optional Quick Connect Drop-In Drain Kit Includes:
  - Floor Plate, 1-1/2" PVC Pipe, 2" x 1-1/2" Trap Adapters, 1 Brass Threaded, 1 Brass Unthreaded Tailpiece and Plug.
  - Installs above your subfloor, but underneath your cement floor or tile, so you do not need access below the fixture.