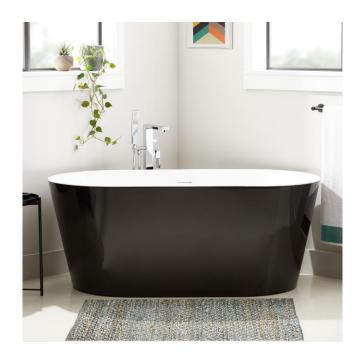

## 67" EDEN BLACK ACRYLIC FREESTANDING TUB

SKU: 928268-67

Code: SH480888, SH474192

## **FEATURES**

Tub Material: Acrylic Product Finish: Black

Shape: Oval

Tub Drain Placement: Center

Drain Included: Yes

Water Depth to Overflow: 15-1/4" Water Capacity (Gallons): 59

Built-In Adjusters: Yes

Tub Weight Uncrated (lbs): 122 Optional Accessory: 428473