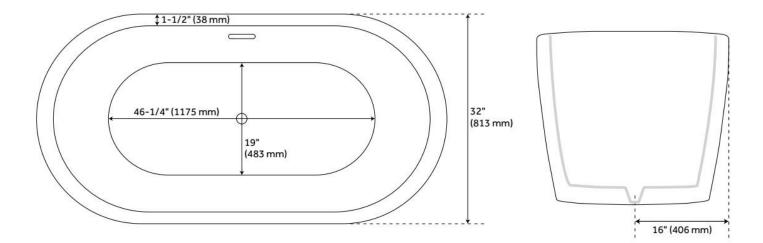

## 67" EDEN BLACK ACRYLIC FREESTANDING TUB

SKU: 928268-67 Code: SH480888, SH474192

## FEATURES

Tub Material: Acrylic Product Finish: Black Shape: Oval Tub Drain Placement: Center Drain Included: Yes Water Depth to Overflow: 15-1/4" Water Capacity (Gallons): 88.5 Built-In Adjusters: Yes Tub Weight Uncrated (Ibs): 122 Optional Accessory: 428473

## **ADDITIONAL FEATURES**

- All dimensions are (± 1/2").
- Formed of two acrylic sheets, the air between acting as thermal insulator.
- Insulation option: increases heat retention and prevents condensation due to water and air temperature fluctuations.
- Optional Quick Connect Drop-In Drain Kit Includes:
  - Floor Plate, 1-1/2" PVC Pipe, 2" x 1-1/2" Trap Adapters, 1 Brass Threaded, 1 Brass Unthreaded Tailpiece and Plug.
  - Installs above your subfloor, but underneath your cement floor or tile, so you do not need access below the fixture.