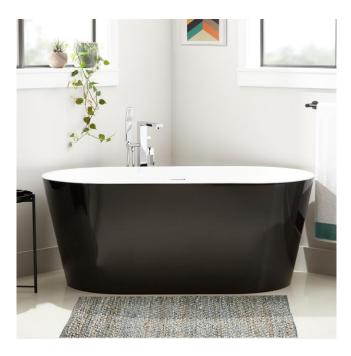

## 67" EDEN BLACK ACRYLIC FREESTANDING TUB

SKU: 928268-67 Code: SH480888, SH474192

## FEATURES

Tub Material: Acrylic Product Finish: Black Shape: Oval Tub Drain Placement: Center Drain Included: Yes Water Depth to Overflow: 15-1/4" Water Capacity (Gallons): 88.5 Built-In Adjusters: Yes Tub Weight Uncrated (Ibs): 122 Optional Accessory: 428473