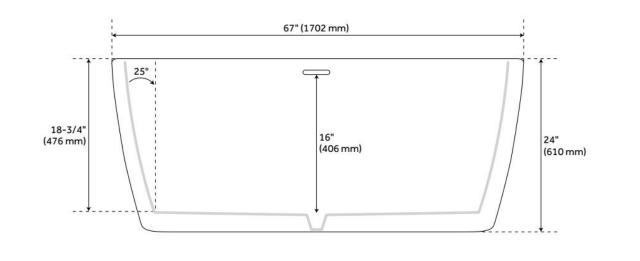

## 67" EDEN BLACK ACRYLIC FREESTANDING TUB

SKU: 928268-67 Code: SH480888, SH474192

## FEATURES

Tub Material: Acrylic Product Finish: Black Shape: Oval Tub Drain Placement: Center Drain Included: Yes Water Depth to Overflow: 15-1/4" Water Capacity (Gallons): 88.5 Built-In Adjusters: Yes Tub Weight Uncrated (Ibs): 122 Optional Accessory: 428473

## **ADDITIONAL FEATURES**

- All dimensions are (± 1/2").
- Formed of two acrylic sheets, the air between acting as thermal insulator.
- Insulation option: increases heat retention and prevents condensation due to water and air temperature fluctuations.
- Optional Quick Connect Drop-In Drain Kit Includes:
  - Floor Plate, 1-1/2" PVC Pipe, 2" x 1-1/2" Trap Adapters, 1 Brass Threaded, 1 Brass Unthreaded Tailpiece and Plug.
  - Installs above your subfloor, but underneath your cement floor or tile, so you do not need access below the fixture.