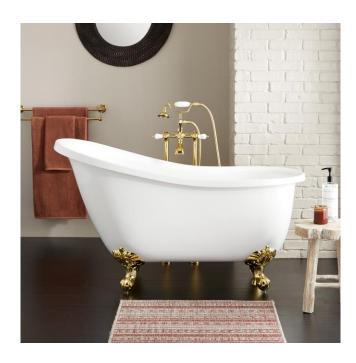

## 51" ULTRA ACRYLIC SLIPPER CLAWFOOT TUB - ROLL-TOP - IMPERIAL FEET

SKU: 928279-51-RR

Code: SH475807, SH475808, SH475809, SH475810, SH479937, SH479936, SH479935, SH479938

LISTED ID: 510724, 510721, SH112092WH

## **FEATURES**

Tub Material: Acrylic Product Finish: White

Shape: Oval

Tub Drain Placement: End Drain Included: Optional

Drain and Overflow Finish: No Drain Water Depth to Overflow: 13-3/4" Water Capacity (Gallons): 32

## 51" ULTRA ACRYLIC SLIPPER CLAWFOOT TUB - ROLL-TOP - IMPERIAL FEET

SKU: 928279-51-RR

Code: SH475807, SH475808, SH475809, SH475810, SH479937, SH479936, SH479935, SH479938