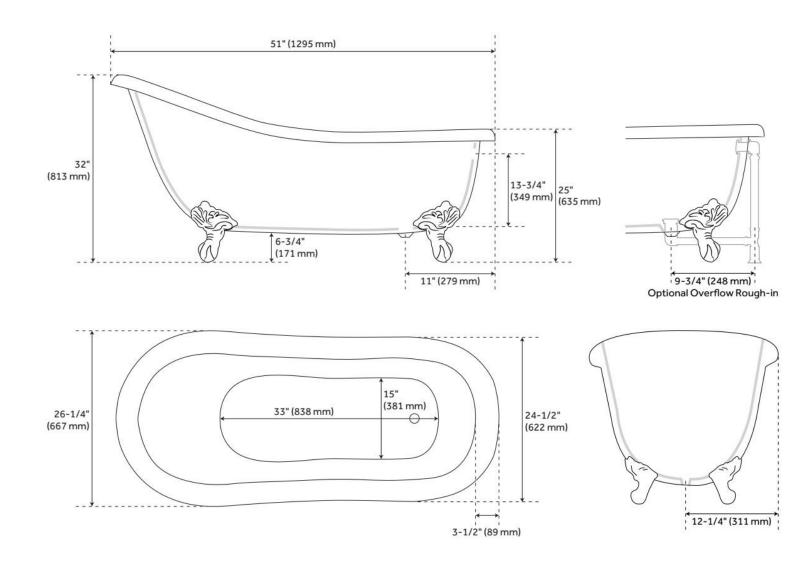

## **FEATURES**

Tub Material: Acrylic Product Finish: White

Shape: Oval

Tub Drain Placement: End Drain Included: Optional

Drain and Overflow Finish: No Drain Water Depth to Overflow: 13-3/4" Water Capacity (Gallons): 32

## **ADDITIONAL FEATURES**

- All dimensions are (± 1/2").
- Trim kit includes: Pop-Up Drain, matching drain cover, decorative tailpiece, and overflow plate.
- Installs above your subfloor, but underneath your cement floor or tile, so you do not need access below the fixture.