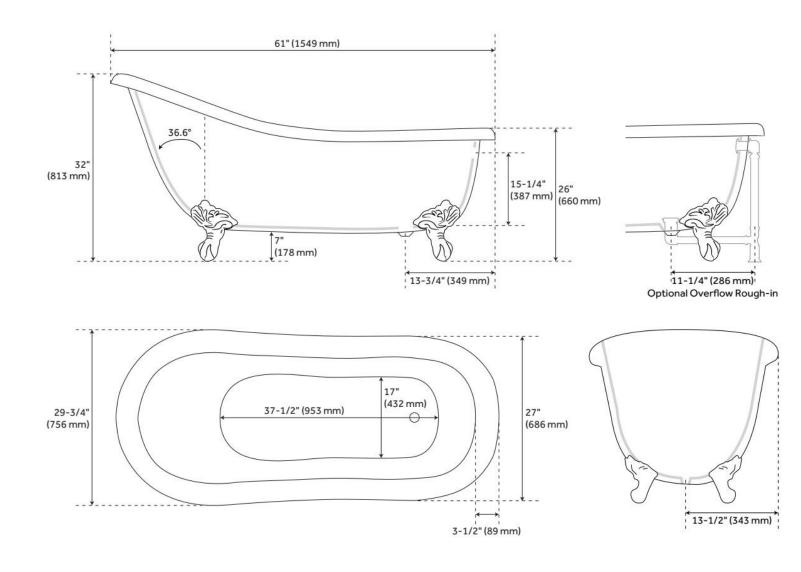

## **FEATURES**

Tub Material: Acrylic Product Finish: White

Shape: Oval

Tub Drain Placement: End Drain Included: Optional

Water Depth to Overflow: 15-1/4" Water Capacity (Gallons): 45

Built-In Adjusters: Yes

Tub Weight Uncrated (lbs): 111 Optional Accessory: 428473