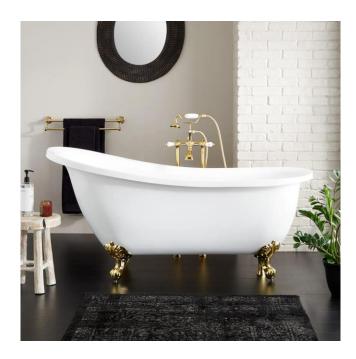

## 61" ULTRA ACRYLIC SLIPPER CLAWFOOT TUB - ROLL TOP - IMPERIAL FEET

SKU: 928279-61-RR

Code: SH475938, SH475939, SH475940, SH475941, SH480005, SH480004, SH480003, SH480006

LISTED ID: 510724, 510721, SH112097WH

## 61" ULTRA ACRYLIC SLIPPER CLAWFOOT TUB - ROLL TOP - IMPERIAL FEET

SKU: 928279-61-RR

Code: SH475938, SH475939, SH475940, SH475941, SH480005, SH480004, SH480003, SH480006