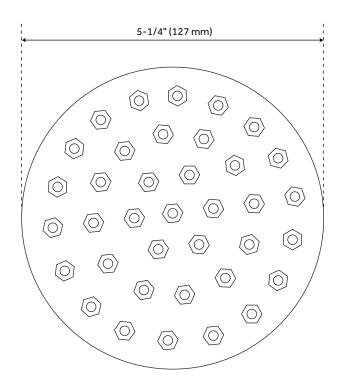

## **FEATURES**

Features: Shower Head Only

Design: Traditional Material: Brass

Assembly Required: No

Shape: Round

Shower Head Diameter: 5-1/4" Shower Head Spray: Rainfall Shower Arm Included: No Shower Head IPS: 1/2" Shower Head Swivel: Yes Water Supplies Included: No