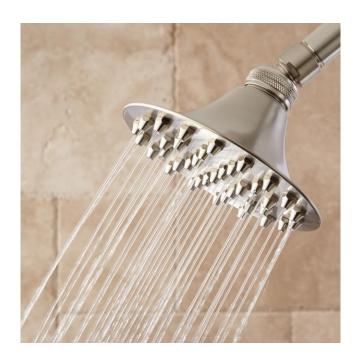

## CAMBRIDGE RAINFALL NOZZLE SHOWER HEAD

SKU: 929131

Code: SH412460, SH412461, SH412462

## **FEATURES**

Features: Shower Head Only

Design: Traditional Material: Brass

Assembly Required: No

Shape: Round

Shower Head Diameter: 5-1/4" Shower Head Spray: Rainfall Shower Arm Included: No Shower Head IPS: 1/2" Shower Head Swivel: Yes Water Supplies Included: No