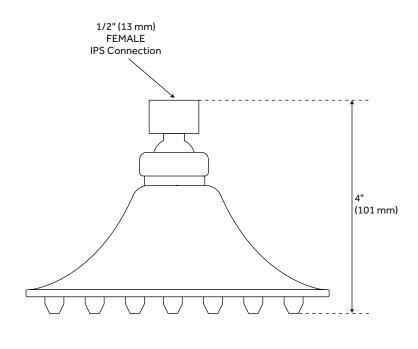

## **FEATURES**

Features: Shower Head Only

Design: Traditional Material: Brass

Assembly Required: No

Shape: Round

Shower Head Diameter: 5-1/4" Shower Head Spray: Rainfall Shower Arm Included: No Shower Head IPS: 1/2" Shower Head Swivel: Yes Water Supplies Included: No