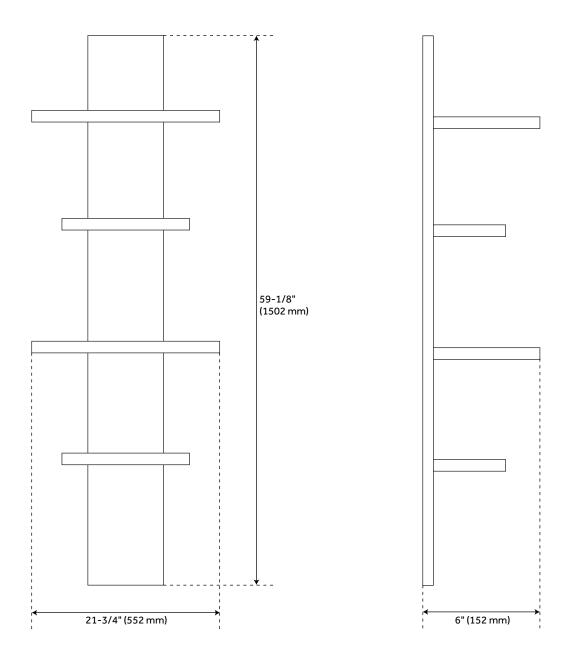

#### FEATURES

Installation Type: Wall Mount Design: Modern Material: Teak Width: 21-3/4" Height: 59-1/8" Depth: 6" Mounting Hardware Included: No Assembly Required: Yes Centers: 5-1/2" Number of Shelves: 4

# WULAN HANGING BATHROOM SHELF - FOUR SHELVES

SKU: 929175

All dimensions and specifications are nominal and may vary. Use actual products for accuracy in critical situations.

See Website For Warranty Information signaturehardware.com/warranty