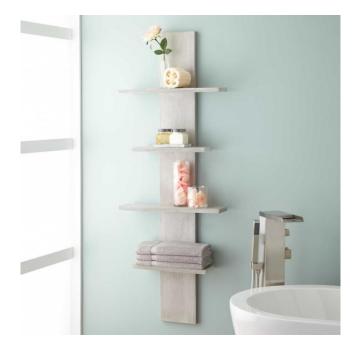

### WULAN HANGING BATHROOM SHELF - FOUR SHELVES

#### FEATURES

Installation Type: Wall Mount Design: Modern Material: Teak Width: 21-3/4" Height: 59-1/8" Depth: 6" Mounting Hardware Included: No Assembly Required: Yes Centers: 5-1/2" Number of Shelves: 4

## WULAN HANGING BATHROOM SHELF - FOUR SHELVES

SKU: 929175 Code: SH412401, SH412402, SH412403, SH412404

**ADDITIONAL FEATURES** 

• Includes recessed mounting brackets.