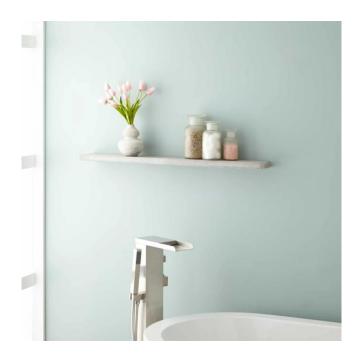

# WULAN TEAK SHELF

#### FEATURES

Installation Type: Wall Mount Design: Modern Material: Teak Height: 1-1/8" Depth: 5-7/8" Mounting Hardware Included: No Assembly Required: No Number of Shelves: 1