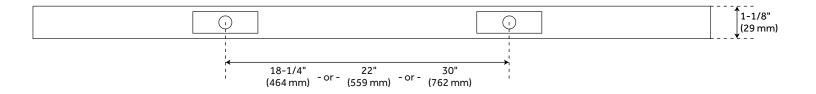

#### **ADDITIONAL FEATURES**

- 28" shelf measures 27-5/8" W with 18-1/4" mounting centers.
- 36" shelf measures 35-1/2" W with 22" mounting centers.
- 47" shelf measures 47-1/4" W with 30" mounting centers.
- Includes recessed mounting brackets.
- 2-1/8" center to center measurement for mounting holes on each bracket.