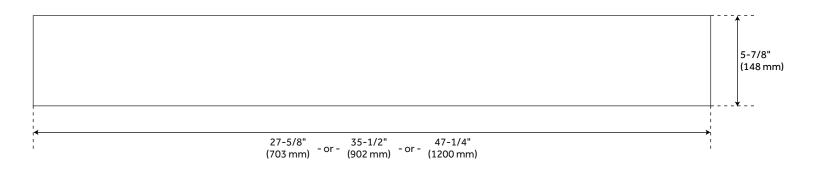

#### FEATURES

Installation Type: Wall Mount Design: Modern Material: Teak Height: 1-1/8" Depth: 5-7/8" Mounting Hardware Included: No Assembly Required: No Number of Shelves: 1

#### **ADDITIONAL FEATURES**

- 28" shelf measures 27-5/8" W with 18-1/4" mounting centers.
- 36" shelf measures 35-1/2" W with 22" mounting centers.
- 47" shelf measures 47-1/4" W with 30" mounting centers.
- Includes recessed mounting brackets.
- 2-1/8" center to center measurement for mounting holes on each bracket.