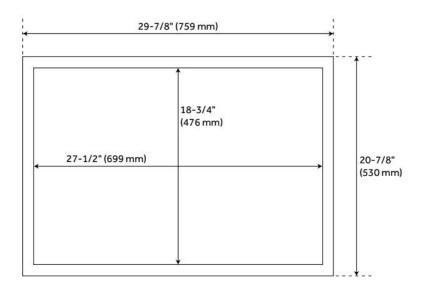

## **ADDITIONAL FEATURES**

- Includes a matching backsplash and white porcelain sink.
- Kiln dried and sanded to a smooth finish. Maintain or restore color using wood treatment products.
- Granite is A-grade. Polished Carrara Marble is sourced from Italy.
- See Installation Instructions for directions to attach the vanity top and sink.
- Each stone top is carved from a single piece of stone and will feature natural variations.
- All dimensions are (± 1/2").