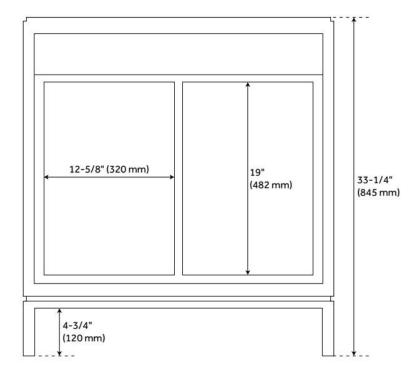

## **ADDITIONAL FEATURES**

- Includes a matching backsplash and white porcelain sink.
- Kiln dried and sanded to a smooth finish. Maintain or restore color using wood treatment products.
- Granite is A-grade. Polished Carrara Marble is sourced from Italy.
- See Installation Instructions for directions to attach the vanity top and sink.
- Each stone top is carved from a single piece of stone and will feature natural variations.
- All dimensions are (± 1/2").