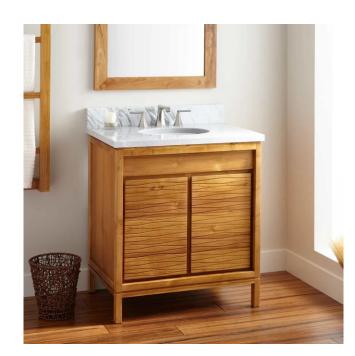

## 30" BECKER TEAK VANITY FOR UNDERMOUNT SINK -TEAK

SKU: 929191

Code: SH460643, SH460642, SH460646, SH460647, SH460648, SH460641

## **FEATURES**

Material: Teak Product Finish: Teak Number of Doors: 2 Built-In Adjusters: No

## **ADDITIONAL FEATURES**

- Includes a matching backsplash and white porcelain sink.
- Kiln dried and sanded to a smooth finish. Maintain or restore color using wood treatment products.
- Granite is A-grade. Polished Carrara Marble is sourced from Italy.
- See Installation Instructions for directions to attach the vanity top and sink.
- Each stone top is carved from a single piece of stone and will feature natural variations.
- All dimensions are (± 1/2").