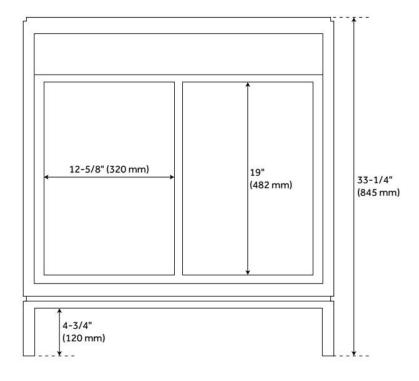

## **ADDITIONAL FEATURES**

- Includes a matching backsplash and white porcelain sink.
- Kiln dried and sanded to a smooth finish. Maintain or restore color using wood treatment products.
- Granite is A-grade. Polished Carrara Marble is sourced from Italy.
- See Installation Instructions for directions to attach the vanity top and sink.
- Each stone top is carved from a single piece of stone and will feature natural variations.
- All dimensions are (± 1/2").