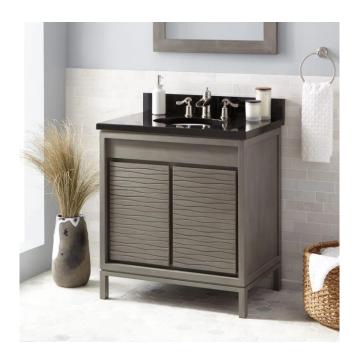

## 30" BECKER TEAK VANITY FOR UNDERMOUNT SINK - GRAY WASH

SKU: 929193

Code: SH460635, SH460634, SH460638, SH460639, SH460640, SH460637

## **FEATURES**

Material: Teak

Product Finish: Gray Wash

Number of Doors: 2 Built-In Adjusters: No

## **ADDITIONAL FEATURES**

- Includes a matching backsplash and white porcelain sink.
- Kiln dried and sanded to a smooth finish. Maintain or restore color using wood treatment products.
- Granite is A-grade. Polished Carrara Marble is sourced from Italy.
- See Installation Instructions for directions to attach the vanity top and sink.
- Each stone top is carved from a single piece of stone and will feature natural variations.
- All dimensions are (± 1/2").