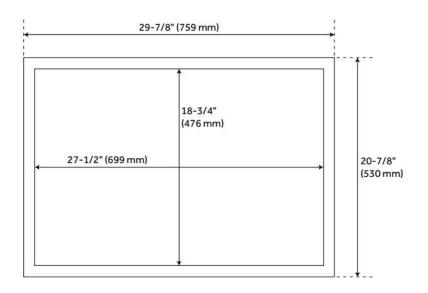

## **ADDITIONAL FEATURES**

- Includes a matching backsplash and white porcelain sink.
- Kiln dried and sanded to a smooth finish. Maintain or restore color using wood treatment products.
- Granite is A-grade. Polished Carrara Marble is sourced from Italy.
- See Installation Instructions for directions to attach the vanity top and sink.
- Each stone top is carved from a single piece of stone and will feature natural variations.
- All dimensions are (± 1/2").