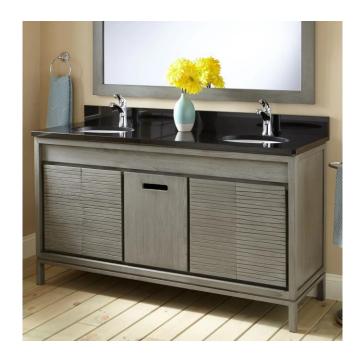

## 60" BECKER TEAK VANITY FOR UNDERMOUNT SINK - GRAY WASH

SKU: 929201-UM

Code: SH464115, SH464120, SH464116, SH464117, SH464118, SH464119

## **FEATURES**

Material: Teak
Product Finish: Gray Wash
Number of Doors: 4
Number of Drawers: 1
Built-In Adjusters: No

## **ADDITIONAL FEATURES**

- Kiln dried and sanded to a smooth finish. Maintain or restore color using wood treatment products.
- Includes a matching backsplash and pair of white porcelain sinks.
- Granite is A-grade. Polished Carrara Marble is sourced from Italy.
- Each stone top is carved from a single piece of stone and will feature natural variations.
- See Installation Instructions for directions to attach the vanity top and sink.
- All dimensions are (± 1/2").