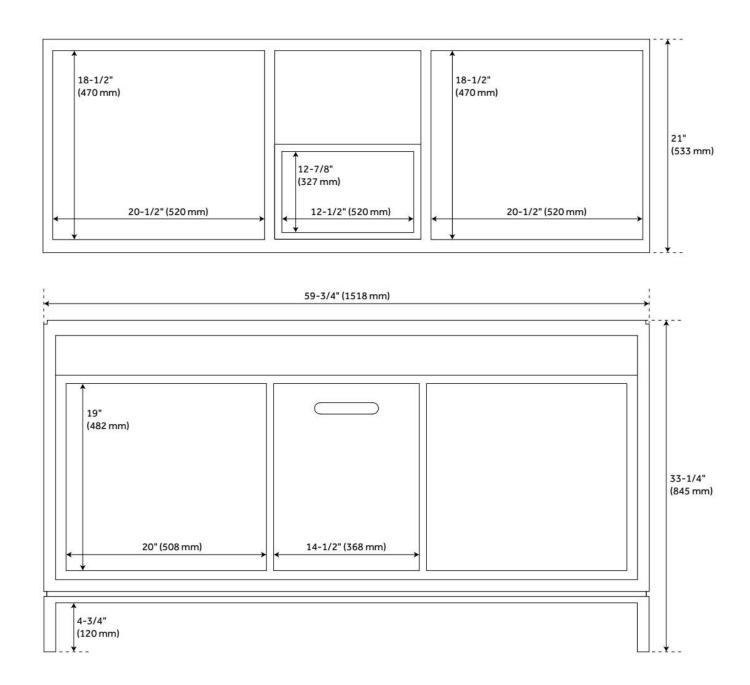

## **ADDITIONAL FEATURES**

- Kiln dried and sanded to a smooth finish. Maintain or restore color using wood treatment products.
- Includes a matching backsplash and pair of white porcelain sinks.
- Granite is A-grade. Polished Carrara Marble is sourced from Italy.
- Each stone top is carved from a single piece of stone and will feature natural variations.
- See Installation Instructions for directions to attach the vanity top and sink.
- All dimensions are (± 1/2").