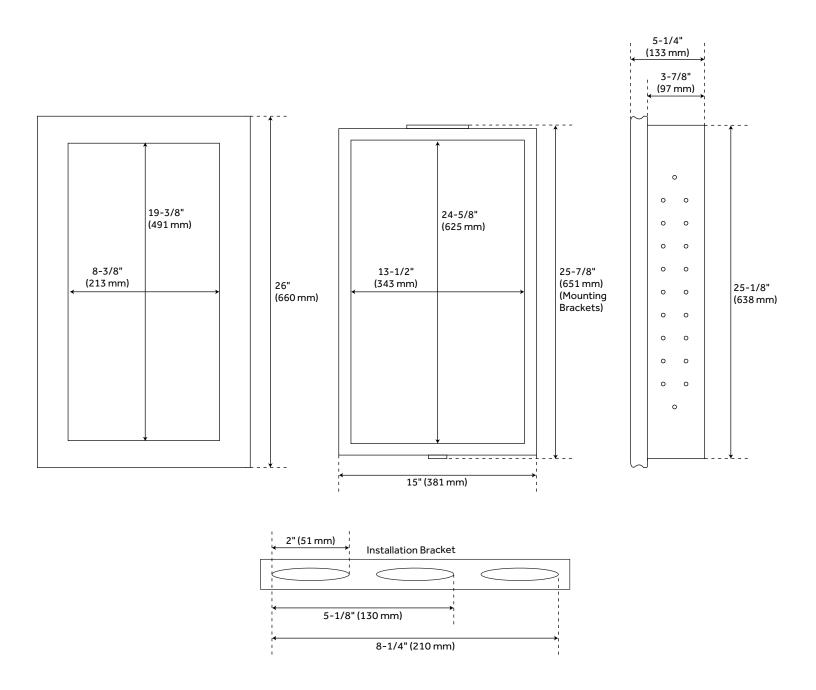

#### **FEATURES**

Features: Double-sided Mirror; Framed; Mirrored

Design: Traditional Material: Aluminum Number of Doors: 1

Width: 15" Height: 26" Depth: 5-1/4"

Mounting Hardware Included: Yes

Assembly Required: Yes Number of Shelves: 3 Mirror Shape: Rectangle Mirror Only Width: 8-3/8" Mirror Only Height: 19-3/8" Door Opens: Left-hand Adjustable Shelves: Yes

### **ADDITIONAL FEATURES**

- Can be recess mounted, hardware included.
- Recess mount requires rough opening of: 14" W x 3-7/8" D x 25-1/8" H.
- Can be mounted for left or right door opening.
- Rust-free aluminum construction.