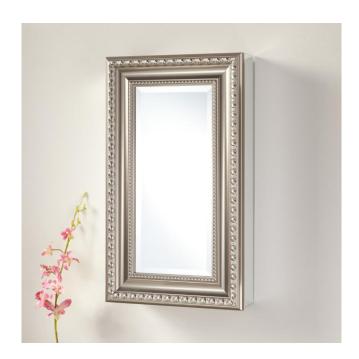

#### **FEATURES**

Features: Double-sided Mirror; Framed; Mirrored

Design: Traditional Material: Aluminum Number of Doors: 1

Width: 15" Height: 26" Depth: 5-1/4"

Mounting Hardware Included: Yes

Assembly Required: Yes Number of Shelves: 3 Mirror Shape: Rectangle Mirror Only Width: 8-3/8" Mirror Only Height: 19-3/8" Door Opens: Left-hand Adjustable Shelves: Yes