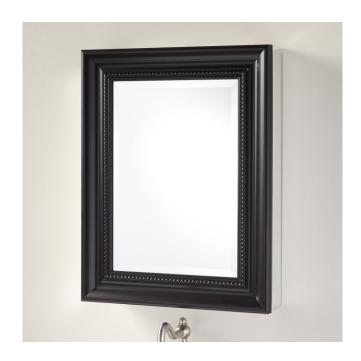

### 20" BERNSTEIN SURFACE MOUNT DECO ALUMINUM MEDICINE CABINET

SKU: 929317

Code: SH412581, SH412584, SH412583, SH412582

#### **FEATURES**

Features: Double-sided Mirror; Framed; Mirrored

Design: Traditional Material: Aluminum Number of Doors: 1

Width: 20" Height: 26-1/8" Depth: 5-1/4"

Mounting Hardware Included: Yes

Assembly Required: Yes
Number of Shelves: 3
Mirror Shape: Rectangle
Mirror Only Width: 13-1/2"
Mirror Only Height: 19-1/2"
Door Opens: Left-hand
Adjustable Shelves: Yes