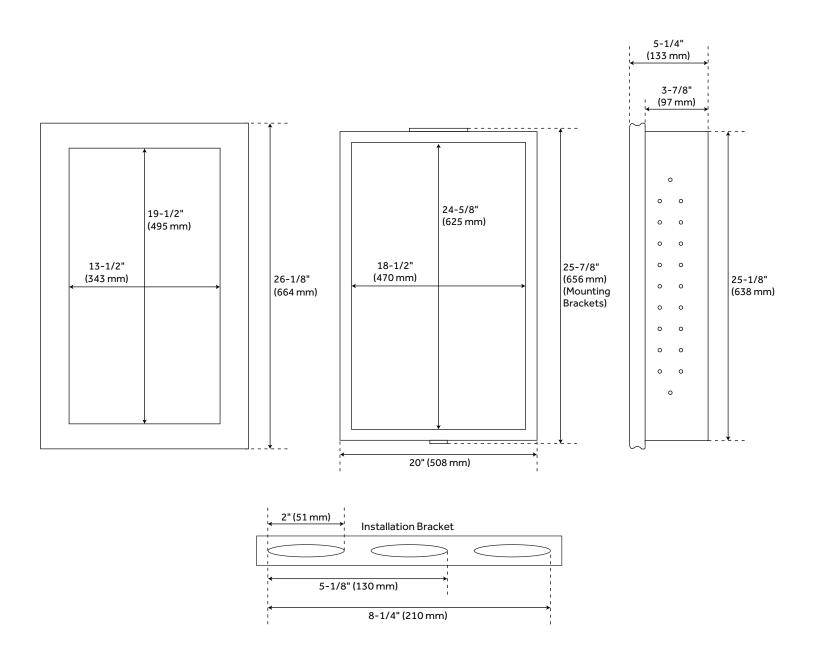

#### **FEATURES**

Features: Double-sided Mirror; Framed; Mirrored

Design: Traditional Material: Aluminum Number of Doors: 1

Width: 20" Height: 26-1/8" Depth: 5-1/4"

Mounting Hardware Included: Yes

Assembly Required: Yes
Number of Shelves: 3
Mirror Shape: Rectangle
Mirror Only Width: 13-1/2"
Mirror Only Height: 19-1/2"
Door Opens: Left-hand
Adjustable Shelves: Yes

### **ADDITIONAL FEATURES**

- Can be recess mounted, hardware included.
- Recess mount requires rough opening of: 19" W x 3-7/8" D x 25-1/8" H.
- Can be mounted for left or right door opening.
- Rust-free aluminum construction.