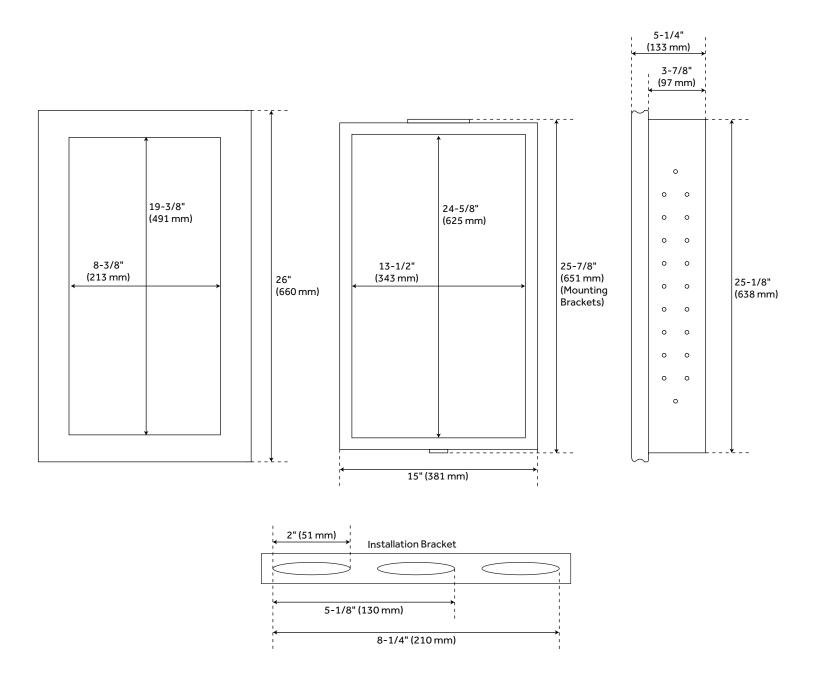

#### FEATURES

Features: Double-sided Mirror;Framed;Mirrored Design: Traditional Material: Aluminum Number of Doors: 1 Width: 15" Height: 26" Depth: 5-1/4" Mounting Hardware Included: Yes Assembly Required: Yes Number of Shelves: 3 Mirror Shape: Rectangle Mirror Only Width: 8-3/8" Mirror Only Width: 8-3/8" Door Opens: Left-hand Adjustable Shelves: Yes

#### **ADDITIONAL FEATURES**

- Recess mount requires rough opening of: 14" W x 3-7/8" D x 25-1/8" H.
- Can also be surfaced mounted, hardware included.
- Rust-free aluminum construction.
- Can be mounted for left or right door opening.