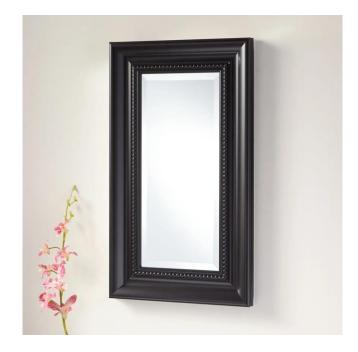

### 15" BERNSTEIN DECO RECESSED MOUNT ALUMINUM MEDICINE CABINET

#### FEATURES

Features: Double-sided Mirror;Framed;Mirrored Design: Traditional Material: Aluminum Number of Doors: 1 Width: 15" Height: 26" Depth: 5-1/4" Mounting Hardware Included: Yes Assembly Required: Yes Number of Shelves: 3 Mirror Shape: Rectangle Mirror Only Width: 8-3/8" Mirror Only Width: 8-3/8" Door Opens: Left-hand Adjustable Shelves: Yes