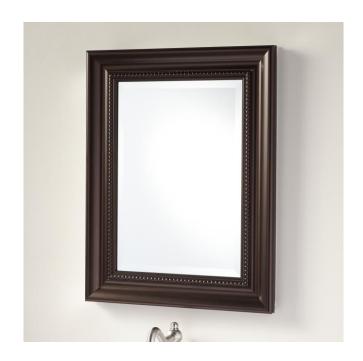

## 20" BERNSTEIN DECO ALUMINUM MEDICINE CABINET

SKU: 929394

Code: SH412761, SH412762, SH412763, SH412764

#### **FEATURES**

Features: Double-sided Mirror; Framed; Mirrored

Design: Traditional Material: Aluminum Number of Doors: 1

Width: 20" Height: 26-1/8" Depth: 5-1/4"

Mounting Hardware Included: Yes

Assembly Required: Yes Number of Shelves: 3 Mirror Shape: Rectangle Mirror Only Width: 13-1/2" Mirror Only Height: 19-1/2" Door Opens: Left-hand Adjustable Shelves: Yes