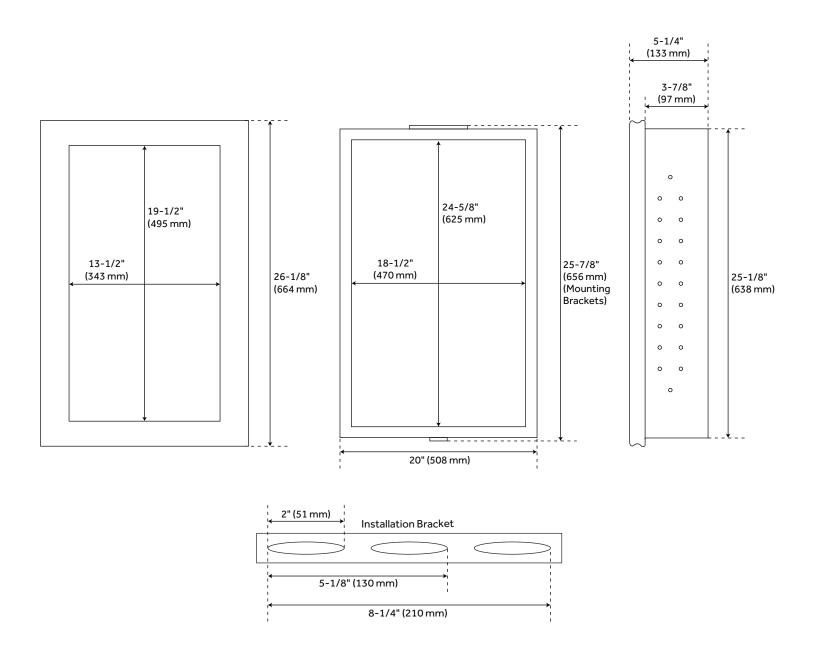

#### **FEATURES**

Features: Double-sided Mirror; Framed; Mirrored

Design: Traditional Material: Aluminum Number of Doors: 1

Width: 20" Height: 26-1/8" Depth: 5-1/4"

Mounting Hardware Included: Yes

Assembly Required: Yes Number of Shelves: 3 Mirror Shape: Rectangle Mirror Only Width: 13-1/2" Mirror Only Height: 19-1/2" Door Opens: Left-hand Adjustable Shelves: Yes

### **ADDITIONAL FEATURES**

- Recess mount requires rough opening of: 19" W x 3-7/8" D x 25-1/8" H.
- Can be mounted for left or right door opening.
- Can also be surfaced mounted, hardware included.
- Rust-free aluminum construction.