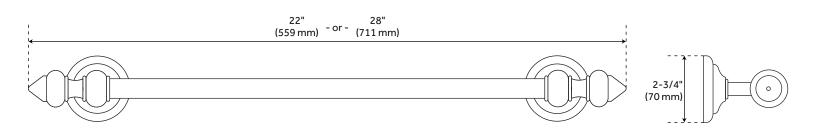

#### **ADDITIONAL FEATURES**

- Made of solid brass and porcelain.
- 18" bar measures 22" L overall with 18" centers.
- 24" bar measures 28" L overall with 23-3/4" centers.