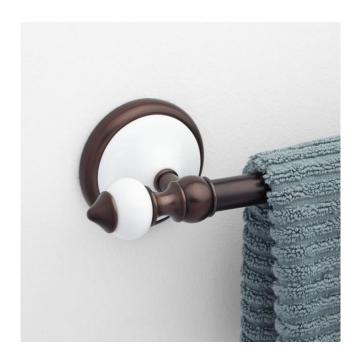

## ADELAIDE TOWEL BAR

SKU: 929486

Code: SH413042, SH413043, SH413047, SH413049, SH413050

#### **ADDITIONAL FEATURES**

- Made of solid brass and porcelain.
- 18" bar measures 22" L overall with 18" centers.
- 24" bar measures 28" L overall with 23-3/4" centers.