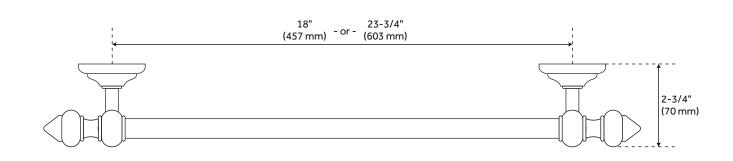

#### **ADDITIONAL FEATURES**

- Made of solid brass and porcelain.
- 18" bar measures 22" L overall with 18" centers.
- 24" bar measures 28" L overall with 23-3/4" centers.