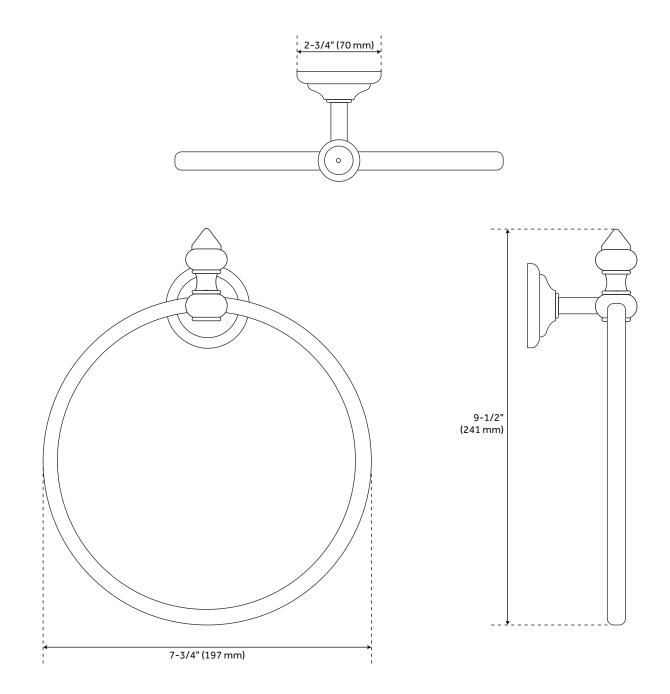

#### **FEATURES**

Installation Type: Wall Mount Design: Traditional Material: Brass Length: 7-3/4" Width: 9-1/2" Height: 2-3/4" Base Plate Height: 2-3/4" Mounting Hardware Included: Yes Mounting Hardware Concealed: Yes Assembly Required: No

# ADELAIDE TOWEL RING

SKU: 929501

All dimensions and specifications are nominal and may vary. Use actual products for accuracy in critical situations.

See Website For Warranty Information signaturehardware.com/warranty