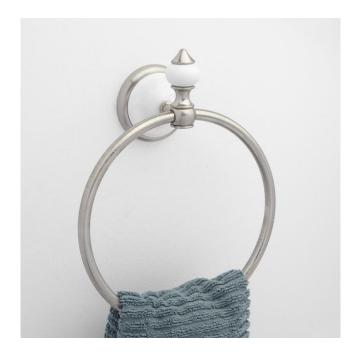

## ADELAIDE TOWEL RING

#### **FEATURES**

Installation Type: Wall Mount Design: Traditional Material: Brass Length: 7-3/4" Width: 9-1/2" Height: 2-3/4" Base Plate Height: 2-3/4" Mounting Hardware Included: Yes Mounting Hardware Concealed: Yes Assembly Required: No

## ADELAIDE TOWEL RING

SKU: 929501 Code: SH413136, SH413137, SH413138, SH413139

**ADDITIONAL FEATURES** 

• Made of solid brass and porcelain.