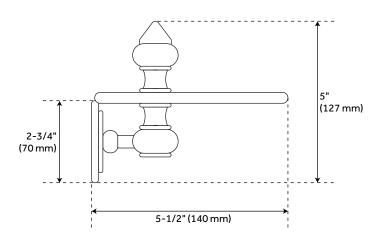

#### **FEATURES**

Installation Type: Wall Mount

Design: Traditional Material: Brass Length: 23-3/4" Width: 5-1/2" Height: 5"

Mounting Hardware Included: Yes Mounting Hardware Concealed: Yes

Assembly Required: Yes

#### **ADDITIONAL FEATURES**

- Made of solid brass and porcelain.
- Decorative base plates measure 2-3/4" in diameter.

REVISED 4/3/2023