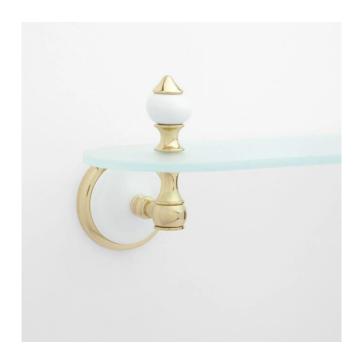

### ADELAIDE TEMPERED GLASS SHELF

SKU: 929502

Code: SH413141, SH413142, SH413144, SH413145

#### **FEATURES**

Installation Type: Wall Mount

Design: Traditional Material: Brass Length: 23-3/4" Width: 5-1/2" Height: 5"

Mounting Hardware Included: Yes Mounting Hardware Concealed: Yes

Assembly Required: Yes

#### **ADDITIONAL FEATURES**

- Made of solid brass and porcelain.
- Decorative base plates measure 2-3/4" in diameter.

REVISED 4/3/2023