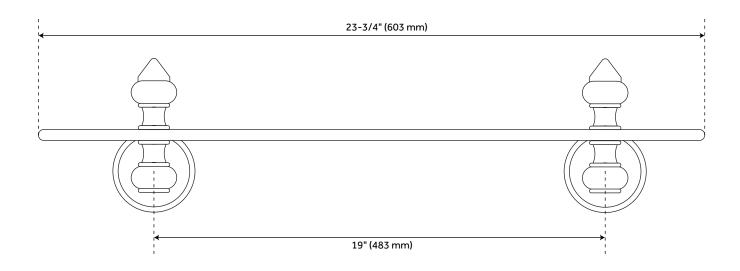

#### **FEATURES**

Installation Type: Wall Mount

Design: Traditional Material: Brass Length: 23-3/4" Width: 5-1/2" Height: 5"

Mounting Hardware Included: Yes Mounting Hardware Concealed: Yes

Assembly Required: Yes

Centers: 19"

Number of Shelves: 1

REVISED 4/3/2023