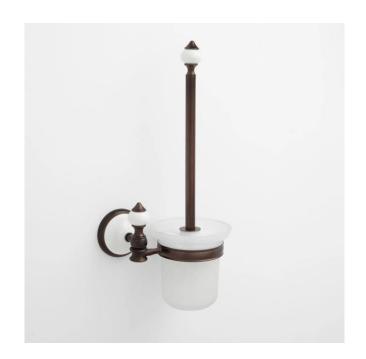

## ADELAIDE WALL-MOUNT TOILET BRUSH HOLDER

SKU: 929504

Code: SH413151, SH413152, SH413153, SH413154, SH413155

#### **FEATURES**

Installation Type: Wall Mount

Design: Traditional Material: Brass Length: 6-3/4" Width: 4-1/2" Height: 14-1/2"

Mounting Hardware Included: Yes Mounting Hardware Concealed: Yes

Assembly Required: No

#### **ADDITIONAL FEATURES**

- Made of solid brass and porcelain.
- Decorative base plates measure 2-3/4" in diameter.
- Toilet brush included.
- Toilet brush holder swivels.