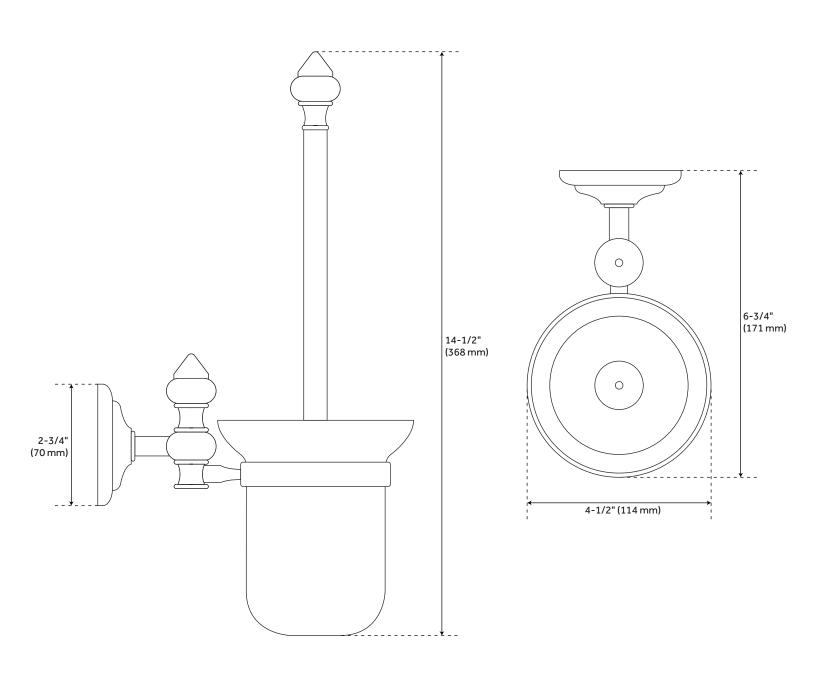

#### **FEATURES**

Installation Type: Wall Mount

Design: Traditional Material: Brass Length: 6-3/4" Width: 4-1/2" Height: 14-1/2"

Mounting Hardware Included: Yes Mounting Hardware Concealed: Yes

Assembly Required: No

# ADELAIDE WALL-MOUNT TOILET BRUSH HOLDER

SKU: 929504

All dimensions and specifications are nominal and may vary. Use actual products for accuracy in critical situations.