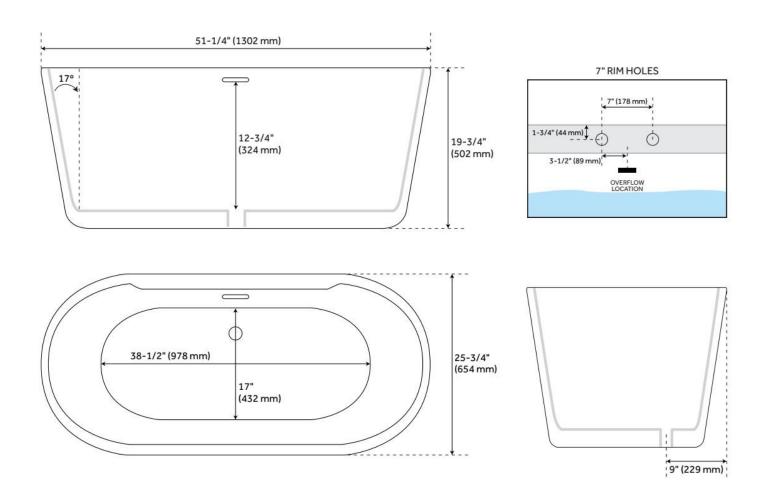

## **FEATURES**

Tub Material: Acrylic Product Finish: White

Shape: Oval

Tub Drain Placement: Offset

Drain Included: Yes

Water Depth to Overflow: 12-3/4" Water Capacity (Gallons): 37

Built-In Adjusters: Yes

Tub Weight Uncrated (lbs): 72 Optional Accessory: 428473

## **ADDITIONAL FEATURES**

- All dimensions are (± 1/2").
- Insulation option: increases heat retention and prevents condensation due to water and air temperature fluctuations.
- Optional Quick Connect Drop-In Drain Kit Includes:
  - Floor Plate, 1-1/2" PVC Pipe, 2" x 1-1/2" Trap Adapters, 1 Brass Threaded, 1 Brass Unthreaded Tailpiece and Plug.
  - Installs above your subfloor, but underneath your cement floor or tile, so you do not need access below the fixture.