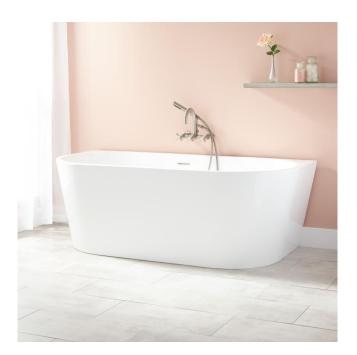

## 59" ARRINGTON ACRYLIC FREESTANDING TUB

SKU: 930316-59 Code: SH480864, SH484652

## FEATURES

Tub Material: Acrylic Product Finish: White Shape: Specialty Tub Drain Placement: Center Drain Included: Yes Drain and Overflow Finish: White Water Depth to Overflow: 18-3/4" Water Capacity (Gallons): 59 Built-In Adjusters: Yes Tub Weight Uncrated (Ibs): 130 Optional Accessory: 428473