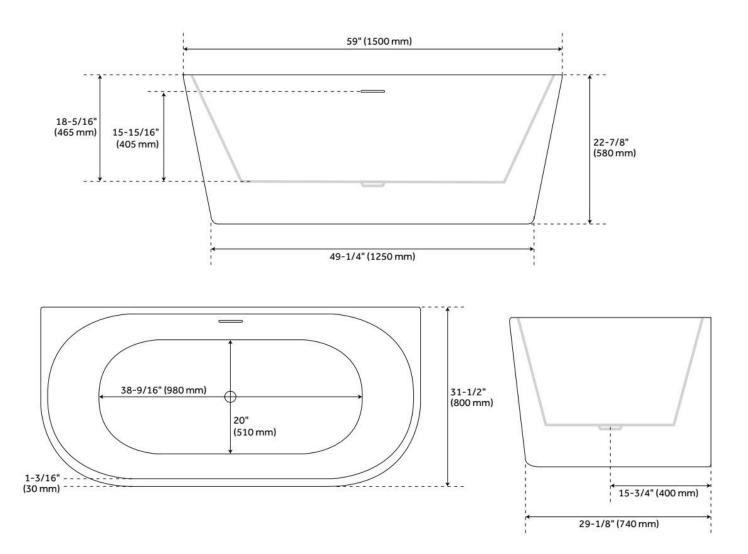

## **ADDITIONAL FEATURES**

- All dimensions are (± 1/2").
- Formed of two acrylic sheets, the air between acting as thermal insulator.
- Insulation option: increases heat retention and prevents condensation due to water and air temperature fluctuations.
- Optional Quick Connect Drop-In Drain Kit Includes:
  - Floor Plate, 1-1/2" PVC Pipe, 2" x 1-1/2" Trap Adapters, 1 Brass Threaded, 1 Brass Unthreaded Tailpiece and Plug.
  - Installs above your subfloor, but underneath your cement floor or tile, so you do not need access below the fixture.